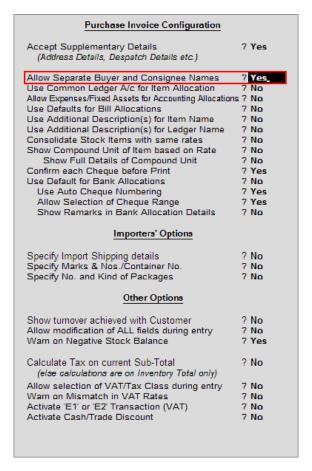

# 2.6 Creating Excise Voucher Type

Create the following Excise Voucher Types with the required specifications to record Excise transactions.

| Voucher Type<br>Name  | Type of<br>Voucher | Use for<br>Excise | Default Excise<br>Unit       | Default Print<br>Title | Class              |
|-----------------------|--------------------|-------------------|------------------------------|------------------------|--------------------|
| Excise-Purchases      | Purchase           | Yes               | Steelage Industries (P) Ltd. | -                      | -                  |
| Excise - Sales        | Sales              | Yes               | Steelage Industries (P) Ltd. | Excise Invoice         | No                 |
| Commercial Invoice    | Sales              | Yes               | Steelage Industries (P) Ltd. | Tax Invoice            | Commercial Invoice |
| Ex-Purchase<br>Return | Debit<br>Note      | Yes               | Steelage Industries (P) Ltd. | No                     | No                 |
| Ex-Sales Return       | Credit<br>Note     | Yes               | Steelage Industries (P) Ltd. | No                     | No                 |

#### 1. Create Excise Purchases Voucher Type

Go to Gateway of Tally > Accounts Info. > Voucher Types > Create

In the Voucher Type Creation screen,

- 1. Enter Excise Purchases as name of the Voucher Type.
- 2. Select the Type of Voucher as Purchase from the list of voucher types
- 3. Type the Abbr. as Ex-Purc
- 4. Select the Method of Voucher Numbering as Automatic
- 5. Set Use Advance Configuration to No
- 6. By default Use Common Narration is set to Yes
- 7. Set Use for Excise to Yes
- 8. In **Default Excise Unit** field select **Steelage Industries (P) Ltd.** from the **List of Excise Units** The completed **Excise Purchases Voucher Type** screen is displayed as shown.