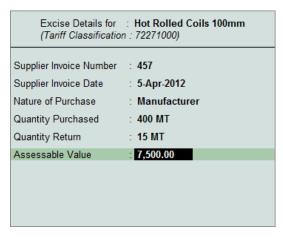

Figure 4.3 Excise Purchase Voucher - Nature of Purchase selection

- 8. Select **Purchases @ 5%** in the **Purchase Ledger** field, the **VAT/Tax Class** appears by default as **Purchases @ 5%** based on the predefinition in ledger master.
- 9. Select Hot Rolled Coils 100mm in the Name of Item field
- 10. Type the Quantity as 400
- 11. Specify the Amount as 2,24,720 and press Enter.
- 12. The Excise Details screen is displayed as shown:

Figure 4.4 Excise Details

The Basic Excise Duty and Cess amount is automatically calculated on the Assessable Value (computed based on the Quantity and Rate entered in the Voucher Creation screen). However, where separate Excise Duty & Cess ledgers are not created to record duty amounts, the additional cost in respect of Excise duty & cess amount is directly included in the purchase cost by apportioning it by Quantity or by Value (by altering the Purchase Value in the Rate Column). In such cases, the Assessable Value is required to be specified as Purchase Cost before Excise Duty and Cess Amount.

- Specify 1 in the RG 23D Entry No. field (The RG 23D Entry No. represents the display of this particular transaction in the relevant page of RG 23 D Register)
- Accept the Supplier Invoice No. as 457 and Supplier Invoice Date as 05-04-2012 (The Supplier Invoice No. & Supplier Invoice Date is defaulted from voucher screen)
- Specify 69 in the PLA/ RG 23D Entry No. field (This field represents the display of this particular transaction in the relevant page of RG 23 D Register of the supplier)
- Type the Assessable Value as Rs. 2,00,000 (Assessable Value [Basic Value of Goods]
   Qty x Rate i.e, 400MT X Rs. 500) and press Enter

The completed Excise Details subscreen is displayed as shown.

Figure 4.5 Completed Excise Details sub-screen

The Excise Duty, Education Cess and Secondary Education Cess amounts are automatically calculated on the basis of configurations in the stock item master.

However, in some cases though the excise duty is chargeable at a specified rate, the net burden on the buyer may be less than the prescribed percentage, in such cases Tally.ERP 9 provides the flexibility to modify the amount of tax manually.