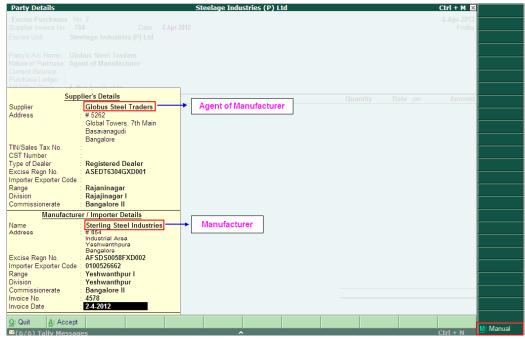

#### **Excise Opening Stock:**

Go to Gateway of Tally > Inventory Info. > Update Excise Info. > Dealer Excise Opening Stock

- 1. In the Supplier Invoice No. field enter the invoice number 487
- 2. In Excise Unit field Steelage Industries (P) Ltd. is displayed as default
- 3. In Party's A/c Name field select Sterling Steel Industries
- 4. The Supplier's Details screen is displayed as shown.
  - Address and Excise details are displayed as defined in the ledger master
  - If the supplier of the goods is not the manufacturer, specify the manufacturer of the goods in the Manufacturer / Importer Details section.

Figure 3.1 Excise – Suppliers Details Screen

- 5. Accept the Supplier's Details screen
- 6. In the **Nature of Purchase** field **Manufacturer** is defaulted, as defined in the ledger master which can be changed.