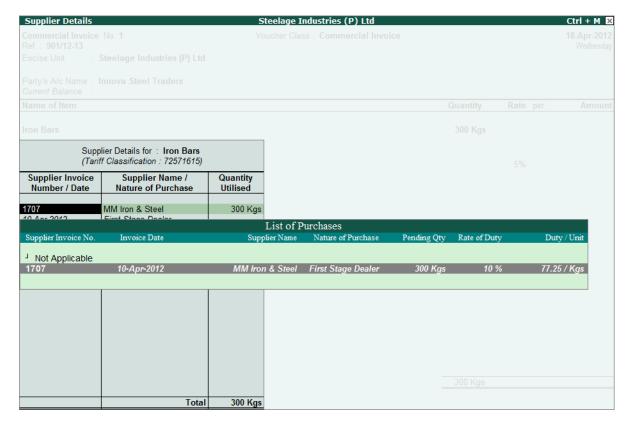

- 8. In the Sales Ledger field select **Sales @ 5%**, in the **VAT/Tax Class** field **Sales @ 5%** gets defaulted.
- 9. Select Hot Rolled Coils 100mm in the Name of the Item field and press Enter to view Supplier Details screen
- 10.In the Supplier Details screen
  - In Supplier Invoice Number/Date field select 487 from the List of Purchases

Figure 3.6 Suppliers Details Screen

Specify the Quantity Utilised as 100 MT

The **Supplier Details** screen is displayed as shown.

Figure 3.7 Supplier Details screen with Quantity

#### Select End of List and press Enter to accept the screen

After accounting the excise opening stock through **Dealer Excise Opening Stock**, opening stock details have to be updated in Stock Item Master separately.