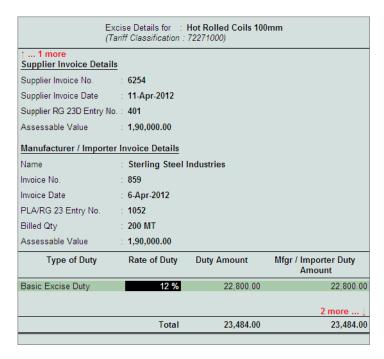

#### 13.In Excise Details screen,

- □ In **RG 23D Entry No.** field enter the entry number in RG 23D register of the Excise Dealer.
- Specify the Supplier Invoice No. as 487 (If the Invoice No. is given in the voucher screen, the same is populated automatically)
- Specify the Supplier Invoice Date as 02-03-2010
- Specify the PLA/RG 23D Entry No. of the supplier. Enter 256 in this field.
- Specify 155 MT as the Excise Opening Stock (the balance unsold stock lying in the godown as on 31st March)
- Press Enter to accept the Assessable Value as Rs. 2,00,000 (400 MT X Rs. 500)

The Stock Item Excise details screen is displayed as shown.

Figure 3.4 Excise Details screen

The Excise Duty and Education cess amounts are automatically calculated on the basis of configurations defined in the stock item master. However, in some cases, though the excise duty is chargeable at a specified rate, the net burden on the buyer may be less than such a percentage, in such cases Tally.ERP 9 provides the flexibility to modify the amount of tax.