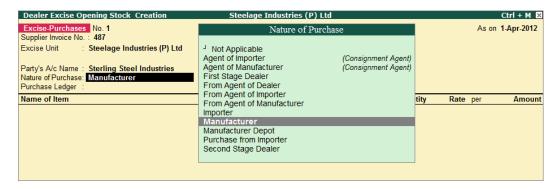

Figure 3.1 Excise – Suppliers Details Screen

- 5. Accept the Supplier's Details screen
- 6. In the **Nature of Purchase** field **Manufacturer** is defaulted, as defined in the ledger master which can be changed.

Figure 3.2 Selection of Nature of Purchase

- 7. In the Purchase Ledger field select Purchases @ 5%
- 8. In the Name of Item field select Hot Rolled Coils 100mm
- 9. Enter the Purchase Quantity in the field Quantity, i.e. quantity purchased from the supplier
- 10. Specify the purchase rate in the Rate field
- 11. Amount is calculated and displayed automatically