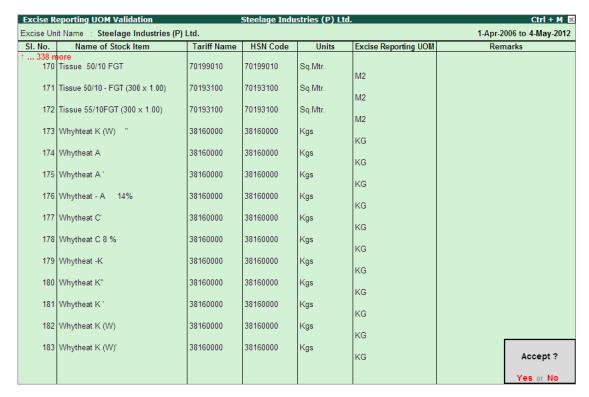

To create more than one Excise Unit user needs to enable Maintain Multiple Godowns/Excise Units in F11: Features > Inventory Features (F2).

Reporting UOM: In this screen select the Reporting UOM applicable for the stock item.

The List of Excise Reporting UOM displays Excise UOM and Description.

**Reporting UOM** defined for the stock item will be considered as **Unit of Quantity** only for generating **E-Returns**. Where as **Base Unit** will be considered for generating all the **Dealer Excise Reports**.