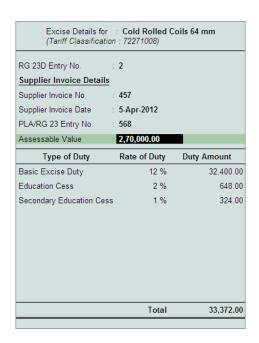

#### 2.5 Stock Items

| Stock Item<br>Description  | Units | Tariff Clas-<br>sification | Set/Alter<br>Excise<br>Details | Basic<br>Excise<br>Duty | Special<br>Excise<br>Duty | CVD<br>(On<br>Imports) | VAT%  |
|----------------------------|-------|----------------------------|--------------------------------|-------------------------|---------------------------|------------------------|-------|
| Hot Rolled<br>Coils 100mm  | MT    | Hot Rolled<br>Coils        | Yes                            | 12%                     | NA                        | NA                     | 5%    |
| Cold Rolled<br>Coils 64 mm | MT    | Cold Rolled<br>Coils       | Yes                            | 12%                     | NA                        | NA                     | 5%    |
| Engine<br>Valves - 5"      | Nos   | Engine<br>Valves           | Yes                            | 12%                     | NA                        | NA                     | 13.5% |
| Iron Bars                  | Kgs   | Iron Bar                   | Yes                            | 10%                     | 5%                        | NA                     | 5%    |
| Copper Alloy<br>Strips     | Kgs   | Copper<br>Alloy Strip      | Yes                            | NA                      | NA                        | 12%                    | 4%    |