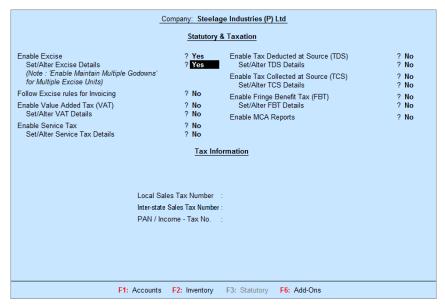

To enable Excise Feature for Steelage Industries (P) Ltd.

Go to Gateway of Tally > F11: Features > F3: Statutory & Taxation

- Set Enable Excise to Yes
- Enable Set/Alter Excise Details to Yes

#### The Statutory & Taxation features screen appears as shown

Figure 1.2 F3: Statutory & Taxation Features

Press Enter, to view Excise Registration Details screen In the Excise Registration Details screen appears as shown