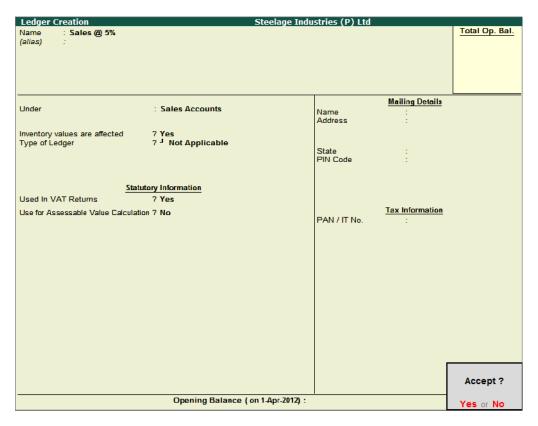

#### Go to Gateway of Tally > Accounts Info. > Ledgers > Create

- 1. Enter the name of the sales ledger in the Name field e.g. Sales @ 5%
- 2. Select Sales Accounts in the Under field
- 3. Set Inventory values are affected to Yes
- 4. Set Used in VAT Returns to Yes and press Enter to view VAT/Tax Class Screen
- 5. In VAT/Tax Class Screen select Sales @ 5% as VAT/Tax Class

The completed **Sales @ 5%** ledger is displayed as shown:

Figure 2.1 Sales @ 5% ledger creation

#### 6. Press **Enter** to accept.

If VAT is not applicable, set **Used in VAT Returns** to **No** in **F11: Statutory & Taxation** master.