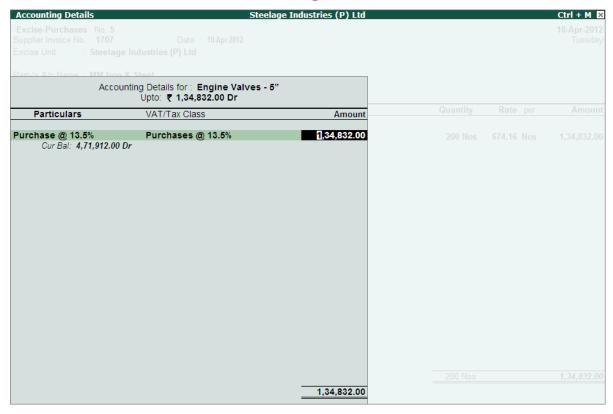

Figure 2.13 Excise Duty Details Screen

- 7. Accept the Excise Duty Details screen
- 8. In the Rate of VAT (%) field enter the VAT rate as 13.5%

The completed Stock item creation screen appears as shown

Figure 2.14 Completed Stock Item Creation Screen

Figure 2.16 Completed Stock Item Creation Screen

9. Press Enter to accept.