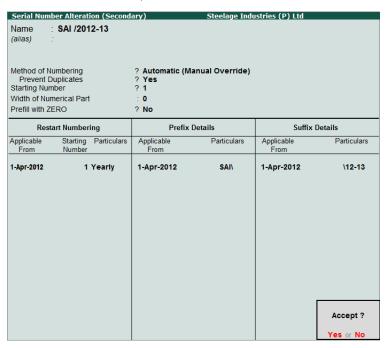

- 4. Excise Book Name (as per Rule 11): Enter the Excise Book Name. This will help in maintaining the sequence of Excise invoices raised by the dealer.
  - Select the option New Number from the List of Excise Books, to view Serial Number Alteration (Secondary) screen.

In the Serial Number Alteration screen, enter the details as shown:

Figure 1.4 Completed Serial Number Alteration Screen

- 5. Other Details: In this section enter Range, Division and Commissionerate details
  - Range: Enter the code Name and Address of the range under which your company is registered.
    - Code: Enter Range Code as 05
    - Name: Enter Range Name as Whitefield
    - Address: Enter the Range Address
  - Division: Enter the code Name and Address of the division under which your company is registered.
    - Code: Enter Division Code as 02
    - Name: Enter Division Name as Division II
    - Address: Enter the Division Address
  - **Commissionerate**: Enter the code Name and Address of the Commissionerate under which your company is registered.
    - Code: Enter Commissionerate Code as 09
    - Name: Enter Commissionerate Name as Bangalore II
    - Address: Enter the Commissionerate Address