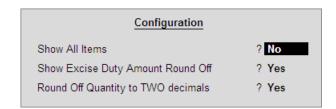

#### **Step 2: Print Sales Invoice**

The **Voucher Printing** screen is displayed as shown.

Figure 3.9 Voucher Printing screen

Press F12: Configure and ensure that the configuration options are enabled as shown.

Figure 3.10 Invoice Printing Configuration screen

- Accept the Invoice Printing Configuration screen
- Press Enter from the Voucher Printing screen to print Excise Invoice under Rule 11 of Central Excise Rules 2002