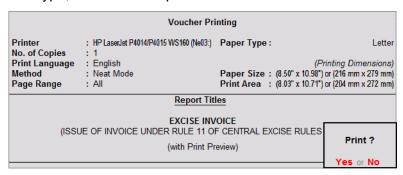

#### **Step 2: Print Sales Invoice**

The **Voucher Printing** screen is displayed as shown.

Figure 3.9 Voucher Printing screen

Press F12: Configure and ensure that the configuration options are enabled as shown.

Figure 3.10 Invoice Printing Configuration screen

- Accept the Invoice Printing Configuration screen
- Press Enter from the Voucher Printing screen to print Excise Invoice under Rule 11 of Central Excise Rules 2002