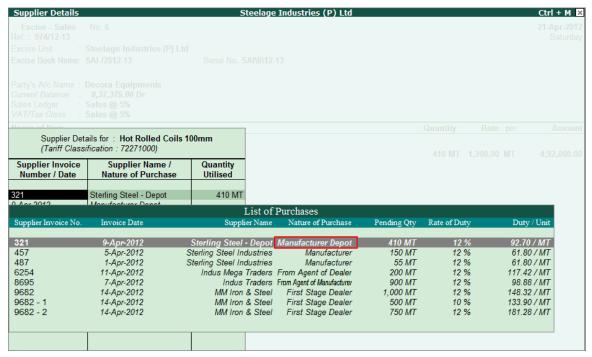

- 8. In the Sales Ledger field select **Sales @ 5%**, in the **VAT/Tax Class** field **Sales @ 5%** gets defaulted.
- 9. Select Hot Rolled Coils 100mm in the Name of the Item field and press Enter to view Supplier Details screen
- 10.In the Supplier Details screen
  - In Supplier Invoice Number/Date field select 487 from the List of Purchases

Figure 3.6 Suppliers Details Screen

Specify the Quantity Utilised as 100 MT

The **Supplier Details** screen is displayed as shown.

Figure 3.7 Supplier Details screen with Quantity