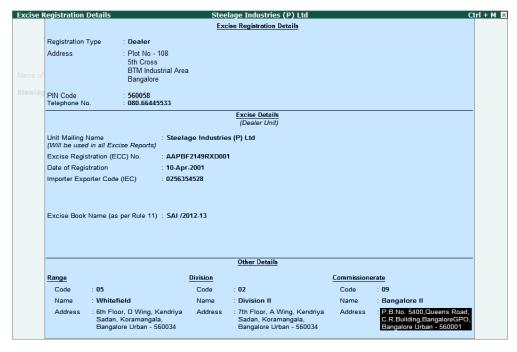

Figure 1.3 Excise Registration Details Screen

- 1. Registration Type: Selects Dealer from Registration Types list
- 2. **Address, Telephone No and PIN Code**: Address, Telephone No. and PIN Code details are captured from the company creation screen. If required, it can be altered.
- 3. **Excise Details**: Under this section provide Excise Details of the unit. Excise Details will be specific to the Registration Type selected.

Registration Type selected will be displayed below the heading - Excise Details to identify the unit as a manufacturer or a dealer.

Unit Mailing Name: The Mailing Name entered in the company creation will be displayed as the Unit Mailing Name. If required, it can be altered.

Name entered in the Unit Mailing Name will be used in all Excise Reports.

- Excise Registration (ECC) No.: Enter the 15 digit Excise Registration Number (ECC) of the Company/Unit, e.g. AAPBF2149RXD001
- Date of Registration: Enter the date of Excise Registration, e.g. 10-4-2001
- Importer Exporter Code (IEC): Enter the 10 digit Importer Exporter Code of the company/ Unit, e.g. 0100000126

In the Serial Number Alteration screen, enter the details as shown:

Figure 1.4 Completed Serial Number Alteration Screen

- 5. Other Details: In this section enter Range, Division and Commissionerate details
  - Range: Enter the code Name and Address of the range under which your company is registered.
    - Code: Enter Range Code as 05
    - Name: Enter Range Name as Whitefield
    - Address: Enter the Range Address
  - Division: Enter the code Name and Address of the division under which your company is registered.
    - Code: Enter Division Code as 02
    - Name: Enter Division Name as Division II
    - Address: Enter the Division Address
  - **Commissionerate**: Enter the code Name and Address of the Commissionerate under which your company is registered.
    - Code: Enter Commissionerate Code as 09
    - Name: Enter Commissionerate Name as Bangalore II
    - Address: Enter the Commissionerate Address