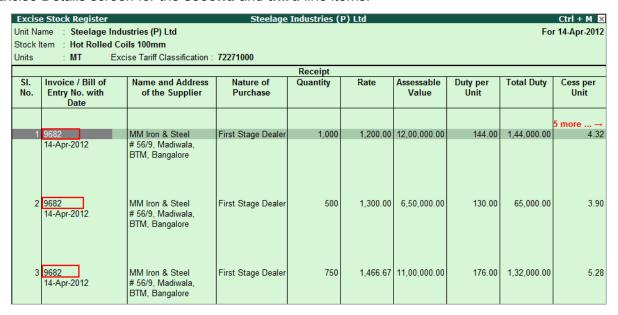

fault details.

The completed Excise-Purchase Voucher is displayed as shown:



Figure 4.44 Completed Excise - Purchase Invoice

21.Press Enter to accept.



## **Excise Stock Register**

Go to Gateway of Tally> Display > Statutory Reports > Excise Reports> Dealer > Excise Stock Register. Excise Stock Register as on 14-4-2012 is displayed as shown.

In all the reports the stock items selected multiple times in a purchase invoice will be displayed one after another one based on the selection in the purchase Invoice. Observe, in the Invoice/Bill of Entry No. with Date column the Invoice Number as specified in Supplier Invoice No. field in voucher entry screen is displays irrespective of alteration done (as 9682-1 and 9682-2) in the Excise Details screen for the second and third line items.



Figure 4.45 Excise Stock Register



## 4.2 Sale of Excisable Goods

A dealer of excisable goods (First Stage / Second Stage dealer) is required to issue a invoice as per Rule 11 of the Central Excise Rules 2002, on sale of excisable goods to registered Excise dealers/ manufacture, in order to pass the CENVAT Credit to the subsequent dealer/ manufacturer. However, where there is no provision to pass the CENVAT Credit to the subsequent dealer, he may issue a Commercial Invoice to the buying dealer/ customer.

Tally.ERP 9 allows you to generate and print Invoice as per Rule 11 for all the sales effected to CENVAT Customers in the prescribed format besides facilitating generation of Non-CENVATable Invoice viz., Commercial Invoice where sale is made to dealers other than manufacturers and th