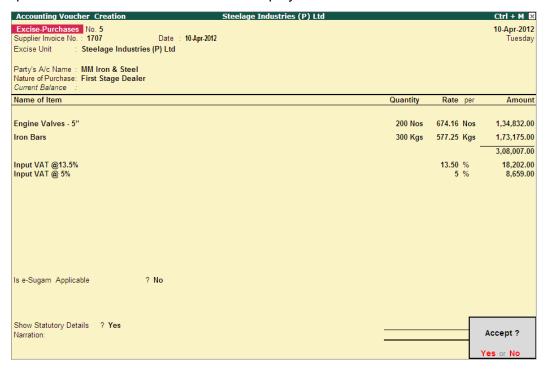

#### **Step 1: Create Sales Invoice**

Go to Gateway of Tally > Accounting Vouchers > Press F8: Sales

- 1. In Voucher Type sub screen select Excise-Sales from the List of Types
- 2. Press **F2** and change date to **03-04-2012**
- 3. Excise Unit field defaults Steelage Industries (P) Ltd. as selected in the Voucher Type
- 4. **Excise Book Name** field displays the name of the excise invoice book (SAI/2012-13) created for the Excise Unit.
- 5. **Serial No.** field displays the Rule 11 invoice Number e.g. **SAI\1\12-13**.
- 6. In the Party's A/c Name field select Decora Equipments
- 7. Specify the details of despatch in the **Despatch Details** screen

- 8. In the Sales Ledger field select **Sales @ 5%**, in the **VAT/Tax Class** field **Sales @ 5%** gets defaulted.
- 9. Select Hot Rolled Coils 100mm in the Name of the Item field and press Enter to view Supplier Details screen
- 10.In the Supplier Details screen
  - In Supplier Invoice Number/Date field select 487 from the List of Purchases