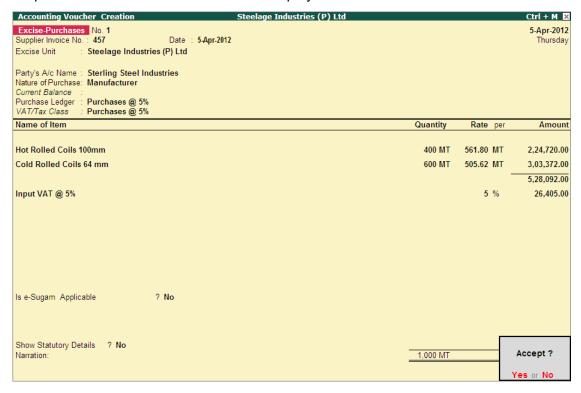

#### 1. Create Excise Purchases Voucher Type

Go to Gateway of Tally > Accounts Info. > Voucher Types > Create

In the Voucher Type Creation screen,

- 1. Enter Excise Purchases as name of the Voucher Type.
- 2. Select the Type of Voucher as Purchase from the list of voucher types
- 3. Type the Abbr. as Ex-Purc
- 4. Select the Method of Voucher Numbering as Automatic
- 5. Set Use Advance Configuration to No
- 6. By default Use Common Narration is set to Yes
- 7. Set Use for Excise to Yes
- 8. In **Default Excise Unit** field select **Steelage Industries (P) Ltd.** from the **List of Excise Units** The completed **Excise Purchases Voucher Type** screen is displayed as shown.

Figure 2.17 Excise – Purchase Voucher Type Creation screen

9. Press Enter to accept.