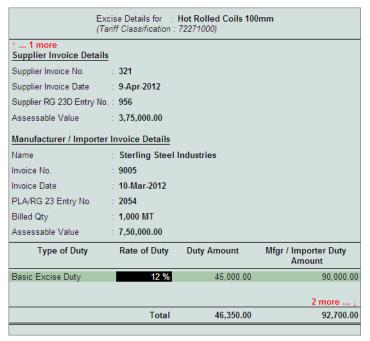

#### 13.In Excise Details screen,

- □ In **RG 23D Entry No.** field enter the entry number in RG 23D register of the Excise Dealer.
- Specify the Supplier Invoice No. as 487 (If the Invoice No. is given in the voucher screen, the same is populated automatically)
- Specify the Supplier Invoice Date as 02-03-2010
- Specify the PLA/RG 23D Entry No. of the supplier. Enter 256 in this field.
- Specify 155 MT as the Excise Opening Stock (the balance unsold stock lying in the godown as on 31st March)
- Press Enter to accept the Assessable Value as Rs. 2,00,000 (400 MT X Rs. 500)

The Stock Item Excise details screen is displayed as shown.

Figure 3.4 Excise Details screen

The Excise Duty and Education cess amounts are automatically calculated on the basis of configurations defined in the stock item master. However, in some cases, though the excise duty is chargeable at a specified rate, the net burden on the buyer may be less than such a percentage, in such cases Tally.ERP 9 provides the flexibility to modify the amount of tax.