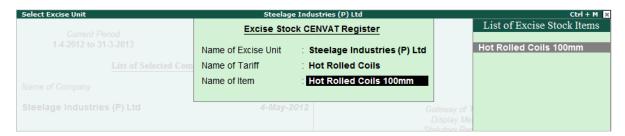

#### The completed **Excise Purchase Invoice** is displayed as shown:

Figure 4.9 Completed Excise Purchase Invoice

#### 22.Press Enter to accept.

- The Excise duty on purchases may be accounted in two ways i.e., Exclusive or Inclusive method. Under Exclusive method, Excise Duty, Education Cess, Higher Education Cess & other duties of excise ledgers are created and itemised separately in the Purchase Invoice and as a result the excise amount paid is available separately in the respective ledgers. This method is generally recommended for manufacturers intending to maintain CENVAT balance separately and claiming CENVAT Credit. Whereas, in case of Inclusive method, the Gross Amount before sales tax is back calculated as the Assessable Value is determined accordingly.
- □ In this Chapter, Inclusive method is adopted and the value of Excise Duty and other cess amount debited to Purchase Accounts i.e., apportioned to the Purchase Cost.
- □ The applicable Duties of Excise and Cess are calculated in the Excise Details for subscreen based on the Stock Item predefinition for the purpose of declaration in the Excise Invoice.