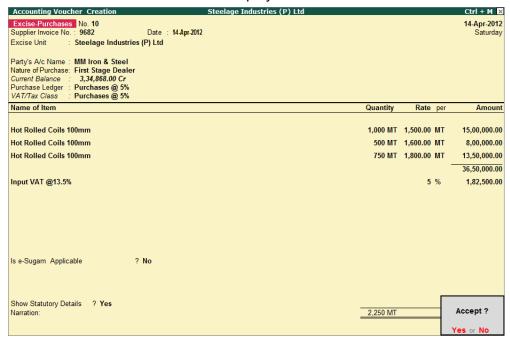

#### **Step 1: Create Sales Invoice**

Go to Gateway of Tally > Accounting Vouchers > Press F8: Sales

- 1. In Voucher Type sub screen select Excise-Sales from the List of Types
- 2. Press **F2** and change date to **03-04-2012**
- 3. Excise Unit field defaults Steelage Industries (P) Ltd. as selected in the Voucher Type
- 4. **Excise Book Name** field displays the name of the excise invoice book (SAI/2012-13) created for the Excise Unit.
- 5. **Serial No.** field displays the Rule 11 invoice Number e.g. **SAI\1\12-13**.
- 6. In the Party's A/c Name field select Decora Equipments
- 7. Specify the details of despatch in the **Despatch Details** screen

- 8. In the Sales Ledger field select **Sales @ 5%**, in the **VAT/Tax Class** field **Sales @ 5%** gets defaulted.
- 9. Select Hot Rolled Coils 100mm in the Name of the Item field and press Enter to view Supplier Details screen
- 10.In the Supplier Details screen
  - In Supplier Invoice Number/Date field select 487 from the List of Purchases

- Specify the Rate as 600
- Select Output VAT @ 5%ledger and press Enter, the VAT amount is automatically displayed
- If required, you can set the option Is e-Sugam Applicable to Yes to provide e-sugam details.
- To view the statutory details of the transaction set Show Statutory Details to Yes
- In the Bill-wise Details screen accept the default bill allocation.

The completed **Excise Sales Invoice** screen is displayed as shown.

Figure 3.8 Completed Excise Sales Voucher Screen

Press Enter to accept the voucher