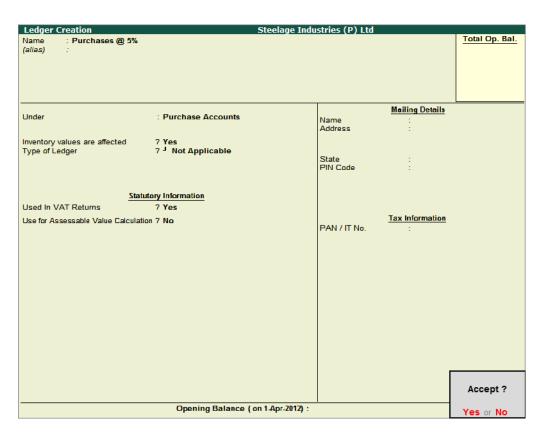

#### Go to Gateway of Tally > Accounts Info. > Ledgers > Create

- 1. Enter the name of the purchase ledger in the Name field e.g. Purchases @ 5%
- 2. Select Purchase Accounts in the Under field
- 3. Set Inventory values are affected to Yes
- 4. Set Used in VAT Returns to Yes and press Enter to view VAT/Tax Class Screen
- 5. In VAT/Tax Class Screen select Purchases @ 5% as VAT/Tax Class

The completed **Purchases @ 5%** ledger is displayed as shown.

Figure 2.2 Purchase @ 5% Ledger Creation Screen

#### Press Enter to accept.

Similarly, create Sales @ 13.5%, Purchase @ 13.5% and Purchase - Imports ledgers.