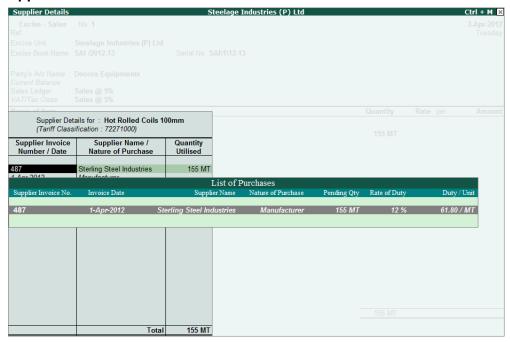

- 8. In the Sales Ledger field select **Sales @ 5%**, in the **VAT/Tax Class** field **Sales @ 5%** gets defaulted.
- 9. Select Hot Rolled Coils 100mm in the Name of the Item field and press Enter to view Supplier Details screen
- 10.In the Supplier Details screen
  - In Supplier Invoice Number/Date field select 487 from the List of Purchases

Figure 3.6 Suppliers Details Screen

Specify the Quantity Utilised as 100 MT

The **Supplier Details** screen is displayed as shown.

Figure 3.7 Supplier Details screen with Quantity

#### Select End of List and press Enter to accept the screen

After accounting the excise opening stock through **Dealer Excise Opening Stock**, opening stock details have to be updated in Stock Item Master separately.