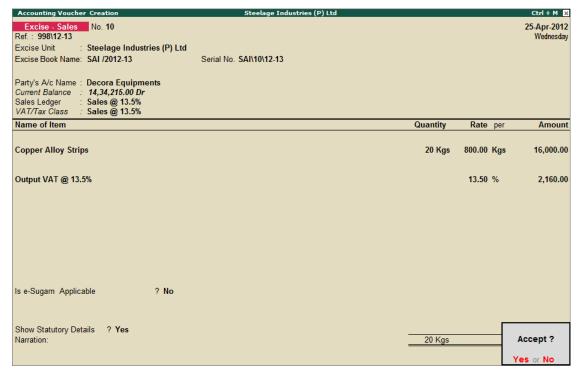

#### **Step 1: Create Sales Invoice**

Go to Gateway of Tally > Accounting Vouchers > Press F8: Sales

- 1. In Voucher Type sub screen select Excise-Sales from the List of Types
- 2. Press **F2** and change date to **03-04-2012**
- 3. Excise Unit field defaults Steelage Industries (P) Ltd. as selected in the Voucher Type
- 4. **Excise Book Name** field displays the name of the excise invoice book (SAI/2012-13) created for the Excise Unit.
- 5. **Serial No.** field displays the Rule 11 invoice Number e.g. **SAI\1\12-13**.
- 6. In the Party's A/c Name field select Decora Equipments
- 7. Specify the details of despatch in the **Despatch Details** screen

- 8. In the Sales Ledger field select **Sales @ 5%**, in the **VAT/Tax Class** field **Sales @ 5%** gets defaulted.
- 9. Select Hot Rolled Coils 100mm in the Name of the Item field and press Enter to view Supplier Details screen
- 10.In the Supplier Details screen
  - In Supplier Invoice Number/Date field select 487 from the List of Purchases

- Specify the Rate as 600
- Select Output VAT @ 5%ledger and press Enter, the VAT amount is automatically displayed
- If required, you can set the option Is e-Sugam Applicable to Yes to provide e-sugam details.
- To view the statutory details of the transaction set Show Statutory Details to Yes
- In the Bill-wise Details screen accept the default bill allocation.

The completed **Excise Sales Invoice** screen is displayed as shown.

Figure 3.8 Completed Excise Sales Voucher Screen

Press Enter to accept the voucher