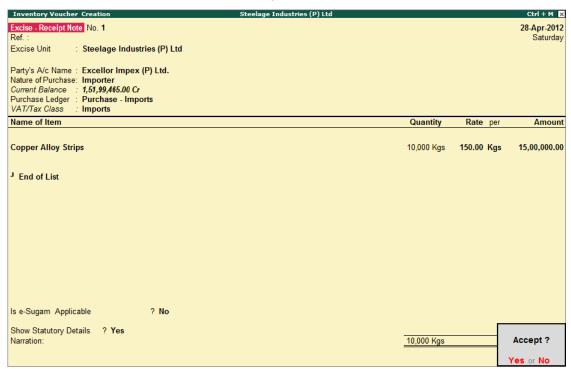

#### Go to Gateway of Tally > Inventory Info. > Stock Items > Create

- 1. Enter the Name of the stock item as Copper Alloy Strips
- 2. Specify the Group as Primary
- 3. Define the **Units** as **Kgs**
- 4. In the Tariff Classification field select Copper Alloy Strip from the List of Tariff Classifications
- 5. Enable Set/Alter Excise Details to Yes and press Enter to view Excise Details screen
- 6. In the Excise Details screen
  - Excise Unit Name: By default Tally.ERP 9 displays Steelage Industries (P) Ltd. as Excise Unit Name.
  - Reporting UOM: In this field select the appropriate Reporting UOM.
  - Set/Alter Duty Details: Set this field to Yes to view the Duty Details screen
  - In Duty Details screen
    - Select Ad Valorem as the Valuation Type
    - Select the Countervailing Duty (CVD) in the Type of Duty filed from the List of Excise Duty classifications
    - Specify the Applicable From date 1-4-2012
    - Specify the Rate of Duty as 12%