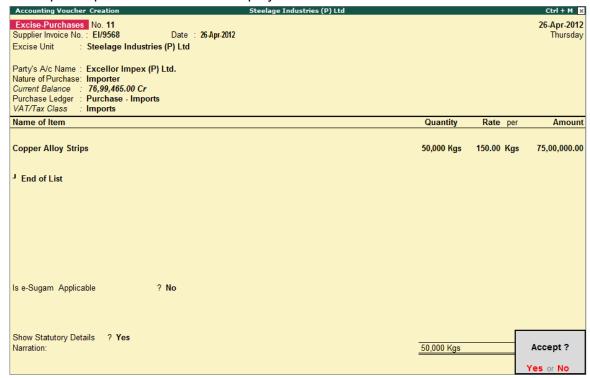

#### 1. Create Excise Purchases Voucher Type

Go to Gateway of Tally > Accounts Info. > Voucher Types > Create

In the Voucher Type Creation screen,

- 1. Enter Excise Purchases as name of the Voucher Type.
- 2. Select the Type of Voucher as Purchase from the list of voucher types
- 3. Type the Abbr. as Ex-Purc
- 4. Select the Method of Voucher Numbering as Automatic
- 5. Set Use Advance Configuration to No
- 6. By default Use Common Narration is set to Yes
- 7. Set Use for Excise to Yes
- 8. In **Default Excise Unit** field select **Steelage Industries (P) Ltd.** from the **List of Excise Units** The completed **Excise Purchases Voucher Type** screen is displayed as shown.

Figure 2.17 Excise – Purchase Voucher Type Creation screen

9. Press Enter to accept.