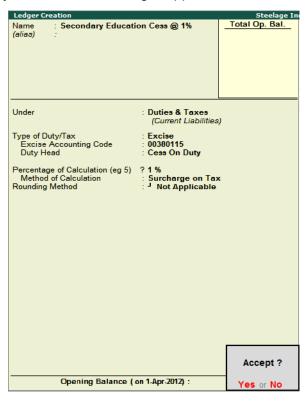

- Method of Calculation On Duty Value will be defaulted automatically based on the Type of Duty selected.
- Select the Secondary Education Cess as the third duty in the Type of Duty filed from the List of Excise Duty classifications.
- Specify the Applicable From date 1-4-2012
- Specify the Rate of Duty as 1%
- Method of Calculation On Duty Value will be defaulted automatically based on the Type of Duty selected