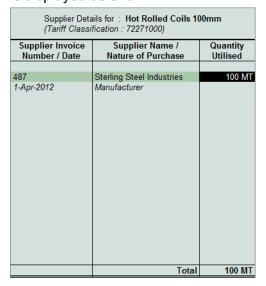

#### 13.In Excise Details screen,

- □ In **RG 23D Entry No.** field enter the entry number in RG 23D register of the Excise Dealer.
- Specify the Supplier Invoice No. as 487 (If the Invoice No. is given in the voucher screen, the same is populated automatically)
- Specify the Supplier Invoice Date as 02-03-2010
- Specify the PLA/RG 23D Entry No. of the supplier. Enter 256 in this field.
- Specify 155 MT as the Excise Opening Stock (the balance unsold stock lying in the godown as on 31st March)
- Press Enter to accept the Assessable Value as Rs. 2,00,000 (400 MT X Rs. 500)

The Stock Item Excise details screen is displayed as shown.

Figure 3.4 Excise Details screen

The Excise Duty and Education cess amounts are automatically calculated on the basis of configurations defined in the stock item master. However, in some cases, though the excise duty is chargeable at a specified rate, the net burden on the buyer may be less than such a percentage, in such cases Tally.ERP 9 provides the flexibility to modify the amount of tax.