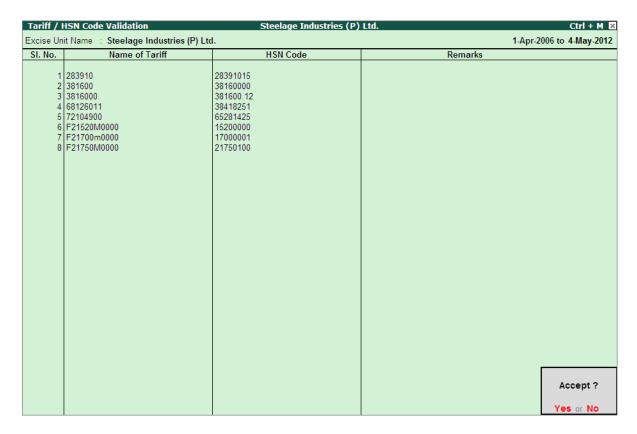

#### 2.4 Tariff Classification

Each and every goods manufactured or produced have to be classified for finding out the rate of duty applicable. Accordingly, Central Excise Tariff Act 1985 classifies all the goods under 91 chapters and specific code is assigned to each item. This code is called Tariff Classification code, which consists of 8 digits. First 4 digits represent Chapter and heading and next 2 digit represents sub-heading and the last 2 digit represents sub-sub heading.