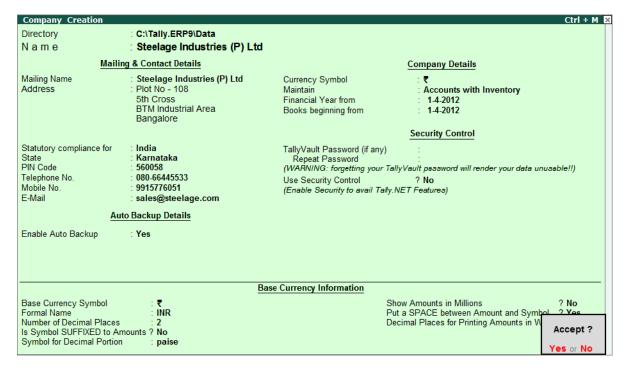

#### 1.1.1 Create Company

Go to Gateway of Tally > Alt + F3: Company Info. > Create Company In the Company Creation screen,

- Specify Steelage Industries (P) Ltd. as the Company Name and Address details
- Select India in the Statutory Compliance for field
- Specify the State, Pin code & Accounts with Inventory details
- Specify Financial Year From & Books beginning from date as 1-4-2012

The completed Company Creation screen is displayed as shown.

Figure 1.1 Company Creation Screen

Press Enter to Accept