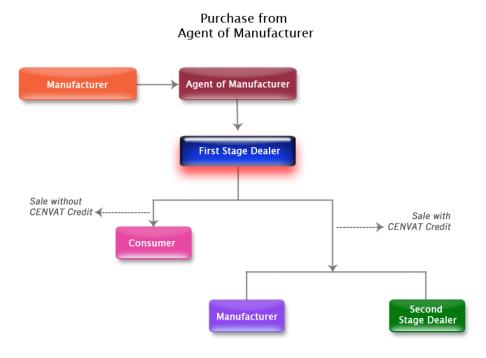

# **Purchases from a Agent of Manufacturer**

Figure 1.3 Chart showing Purchases from Agent of Manufacturer