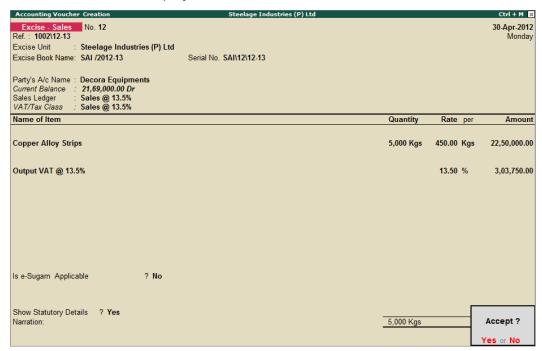

#### **Step 1: Create Sales Invoice**

Go to Gateway of Tally > Accounting Vouchers > Press F8: Sales

- 1. In Voucher Type sub screen select Excise-Sales from the List of Types
- 2. Press **F2** and change date to **03-04-2012**
- 3. Excise Unit field defaults Steelage Industries (P) Ltd. as selected in the Voucher Type
- 4. **Excise Book Name** field displays the name of the excise invoice book (SAI/2012-13) created for the Excise Unit.
- 5. **Serial No.** field displays the Rule 11 invoice Number e.g. **SAI\1\12-13**.
- 6. In the Party's A/c Name field select Decora Equipments
- 7. Specify the details of despatch in the **Despatch Details** screen

- 8. In the Sales Ledger field select **Sales @ 5%**, in the **VAT/Tax Class** field **Sales @ 5%** gets defaulted.
- 9. Select Hot Rolled Coils 100mm in the Name of the Item field and press Enter to view Supplier Details screen
- 10.In the Supplier Details screen
  - In Supplier Invoice Number/Date field select 487 from the List of Purchases

- Specify the Rate as 600
- Select Output VAT @ 5%ledger and press Enter, the VAT amount is automatically displayed
- If required, you can set the option Is e-Sugam Applicable to Yes to provide e-sugam details.
- To view the statutory details of the transaction set Show Statutory Details to Yes
- In the Bill-wise Details screen accept the default bill allocation.