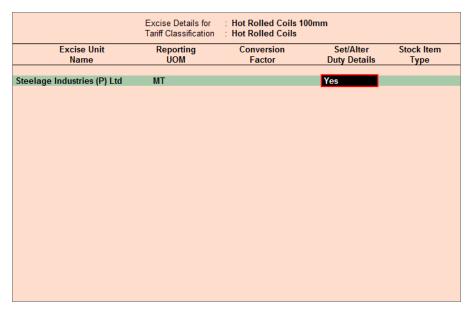

Figure 2.9 Tariff Classification Selection

- 5. Enable Set/Alter Excise Details to Yes and press Enter to view Excise Details screen
- 6. In the Excise Details screen
  - Excise Unit Name: By default Tally.ERP 9 displays Steelage Industries (P) Ltd. as Excise Unit Name.

In Tally.ERP 9 excise units (Dealer/manufacturer) created are identified as godowns. When the option **Maintain Multiple Godowns/Excise Units** is not enabled in **F11: Features > Inventory Features (F2)** by default Tally.ERP 9 identifies the excise unit name with the Default Godown named - **Main Location** 

To create more than one Excise Unit user needs to enable Maintain Multiple Godowns/Excise Units in F11: Features > Inventory Features (F2).

Reporting UOM: In this screen select the Reporting UOM applicable for the stock item.

Set/Alter Duty Details: Set this field to Yes to view the Duty Details screen.

Figure 2.10 Set/Alter Duty Details