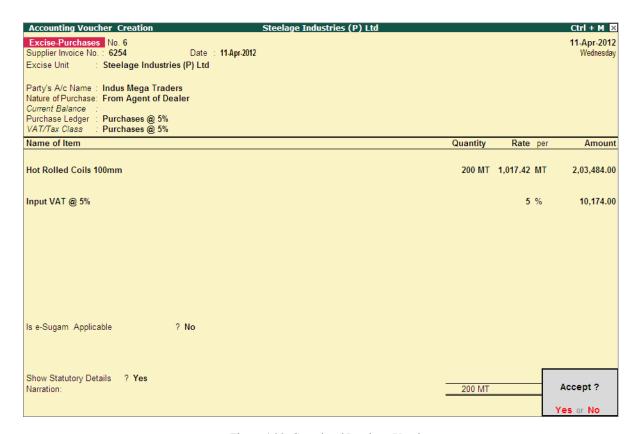

The completed **Excise Sales Invoice** screen is displayed as shown.

Figure 3.8 Completed Excise Sales Voucher Screen

Press Enter to accept the voucher