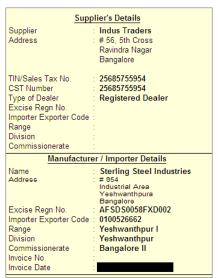

#### **Excise Opening Stock:**

Go to Gateway of Tally > Inventory Info. > Update Excise Info. > Dealer Excise Opening Stock

- 1. In the Supplier Invoice No. field enter the invoice number 487
- 2. In Excise Unit field Steelage Industries (P) Ltd. is displayed as default
- 3. In Party's A/c Name field select Sterling Steel Industries
- 4. The Supplier's Details screen is displayed as shown.
  - Address and Excise details are displayed as defined in the ledger master
  - If the supplier of the goods is not the manufacturer, specify the manufacturer of the goods in the Manufacturer / Importer Details section.

Figure 3.1 Excise – Suppliers Details Screen

- 5. Accept the Supplier's Details screen
- 6. In the **Nature of Purchase** field **Manufacturer** is defaulted, as defined in the ledger master which can be changed.