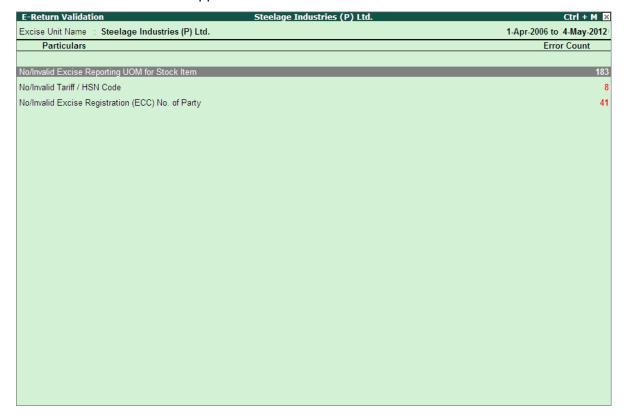

urn
- Date: In this field enter the Date on which e-Return is generated
- Remarks: In this field enter the details as Quarterly Return for 1-4-2012 to 30-6-2012



**From** and **To** period, **Place**, **Date** and **Remarks** are **Mandatory** fields. If the Assessee generates the returns without or incomplete details, the e-return generated will show the errors for the missing details.

Validation: This field will be displayed in Exporting Dealer E-Return screen only when the HSN Code defined in Tariff Classification, ECC Number entered in Party Ledger are not correct and the Stock Items without valid Reporting UOM.

By default, **Validation** option will be set to **Yes**. Press **Enter** to view the **E-Return Validation** screen.



#### E- Return Validation screen appears as shown



Figure 6.35 E-Return Validation Screen

**E- Return Validation** screen displays the **Type of Error** with the **Error Count**. To rectify the error, select the error type and press **Enter**.



The screens of E-Return Validation is captured from a different data to display different Errors.

Some of the Error Types displaying in the **E-Return Validation** screen are stated below:

### 1. Excise Reporting UOM Validation

Under Central Excise Tariff Act, for every excise stock item Unit of Quantity is defined.

#### **Example: Unit of Quantity is U for Numbers.**

The act also makes it clear that all the reports relating to stock items are required to be indicated with the relevant **Unit of Quantity** as specified under Central Excise Tariff Act. It even applies to **E-returns**. In T