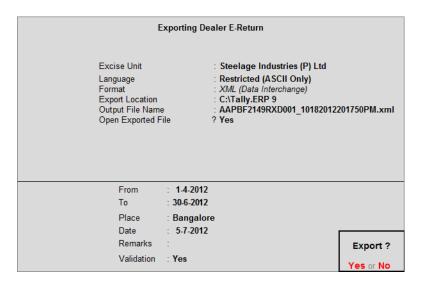

rn from their existing application department has given the process to prepare return in XML format, validate and upload the Dealer return. Benefits of using the XML schema is that if user is having huge data to upload instead of entering manually they can use their application for generating XML schema.

#### Generating E-Returns from Tally. ERP9

Meeting all the requirements of E-Returns, Tally.ERP 9 now provides the option to generate the quarterly return with a click of a button.

For generating E-Returns from Tally.ERP9, let us take the example of Steelage Industries which is registered as per Excise Rules and engaged in Trading.

To generate E-Returns

Go to Gateway of Tally > Display > Excise Reports > Dealer > E-Return



#### The Exporting Dealer E-Return screen appears as shown



Figure 6.34 Exporting Dealer E-Returns Screen

Press Backspace to provide Return's period, Place, Date of generating e-returns and other details

- Excise Unit: As Tally.ERP 9 allows creating and maintaining accounts of multiple units in a single company and allows to generate Excise Unit-wise e-returns, Excise Unit field is provided to select the Excise unit for which E-Return to be generated. Example: Steelage Industries (P) Ltd.
- Language: Language is fixed to Restricted (ASCII Only) and the application will not allow to move the cursor to change the language
- Format: Format is fixed to XML (Data Interchange). Currently, the ACES application supports the uploading of E-Returns generated in XML format from computerised systems. Hence, the XML (Data Interchange) is defaulted and appli