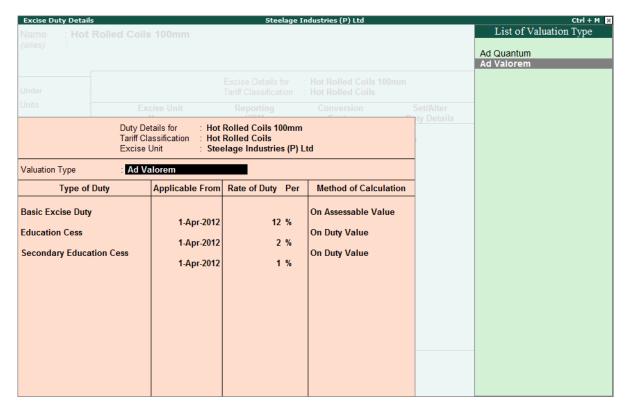

#### In Duty Details screen

- Select Ad Valorem as the Valuation Type
- Select the Basic Excise Duty in the Type of Duty filed from the List of Excise Duty classifications
- Specify the Applicable From date 1-4-2012
- Specify the Rate of Duty as 12%
- Method of Calculation Assessable Value will be defaulted automatically based on the Type of Duty selected.
- Select the Education Cess as the second duty in the Type of Duty filed from the List of Excise Duty classifications
- Specify the Applicable From date 1-4-2012
- Specify the Rate of Duty as 2%

- Method of Calculation On Duty Value will be defaulted automatically based on the Type of Duty selected.
- Select the Secondary Education Cess as the third duty in the Type of Duty filed from the List of Excise Duty classifications.
- Specify the Applicable From date 1-4-2012
- Specify the Rate of Duty as 1%
- Method of Calculation On Duty Value will be defaulted automatically based on the Type of Duty selected

Figure 2.11 Excise Duty Details Screen

In cases, where Excisable commodity attracts **Additional duties of Excise** and **Special duties of Excise** and so on, the same can be selected as required from the **List of Excise Duty Classifications**.