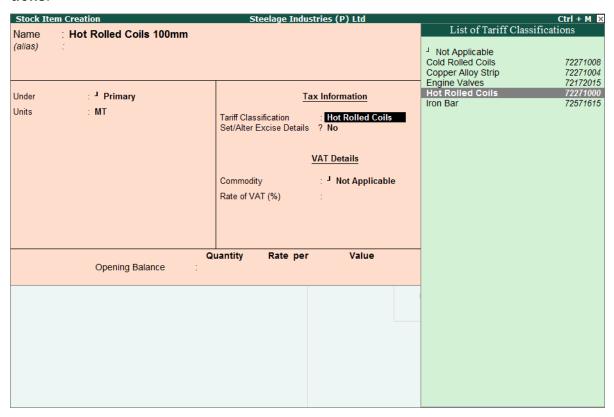

#### 1. Stock Item (Basic Excise Duty)

To Create the Stock Items

Go to Gateway of Tally > Inventory Info. > Stock Items > Create

- 1. Enter the Name of the stock item as Hot Rolled Coils 100mm
- 2. Specify the Group as Primary.
- 3. Define the **Units** as **MT** (Metric Tonnes)
- 4. In the Tariff Classification field select Hot Rolled Coils from the List of Tariff Classifications.

Figure 2.9 Tariff Classification Selection

- 5. Enable Set/Alter Excise Details to Yes and press Enter to view Excise Details screen
- 6. In the Excise Details screen
  - Excise Unit Name: By default Tally.ERP 9 displays Steelage Industries (P) Ltd. as Excise Unit Name.