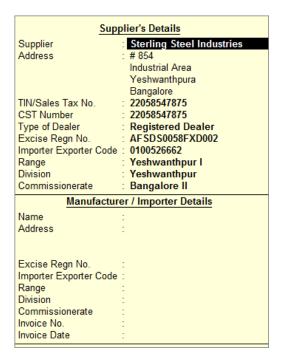

#### **Excise Opening Stock:**

Go to Gateway of Tally > Inventory Info. > Update Excise Info. > Dealer Excise Opening Stock

- 1. In the Supplier Invoice No. field enter the invoice number 487
- 2. In Excise Unit field Steelage Industries (P) Ltd. is displayed as default
- 3. In Party's A/c Name field select Sterling Steel Industries
- 4. The Supplier's Details screen is displayed as shown.
  - Address and Excise details are displayed as defined in the ledger master
  - If the supplier of the goods is not the manufacturer, specify the manufacturer of the goods in the Manufacturer / Importer Details section.

Figure 3.1 Excise – Suppliers Details Screen

- 5. Accept the Supplier's Details screen
- 6. In the **Nature of Purchase** field **Manufacturer** is defaulted, as defined in the ledger master which can be changed.