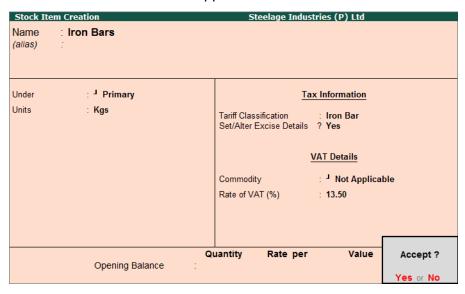

#### Go to Gateway of Tally > Inventory Info. > Stock Items > Create

- 1. Enter the Name of the stock item as Iron Bars
- 2. Specify the Group as Primary
- 3. Define the Units as Kgs
- 4. In the Tariff Classification field select Iron Bar from the List of Tariff Classifications
- 5. Enable Set/Alter Excise Details to Yes and press Enter to view Excise Details screen
- 6. In the Excise Details screen
  - Excise Unit Name: By default Tally.ERP 9 displays Steelage Industries (P) Ltd. as Excise Unit Name.
  - Reporting UOM: In this field select the appropriate reporting UOM.
  - Set/Alter Duty Details: Set this field to Yes to view the Duty Details screen
  - In Duty Details screen
    - Select Ad Valorem as the Valuation Type
    - Select the Basic Excise Duty in the Type of Duty filed from the List of Excise Duty classifications

- Specify the Applicable From date 1-4-2012
- Specify the Rate of Duty as 10%
- Method of Calculation Assessable Value will be defaulted automatically based on the Type of Duty selected.
- Select the Special Excise Duty in the Type of Duty filed from the List of Excise Duty classifications
- Specify the Applicable From date 1-4-2012
- Specify the Rate of Duty as 5%
- Method of Calculation Assessable Value will be defaulted automatically based on the Type of Duty selected
- Select the Education Cess as the second duty in the Type of Duty filed from the List of Excise Duty classifications
- Specify the Applicable From date 1-4-2012
- Specify the Rate of Duty as 2%
- Method of Calculation On Duty Value will be defaulted automatically based on the Type of Duty selected.
- Select the Secondary Education Cess as the third duty in the Type of Duty filed from the List of Excise Duty classifications.
- Specify the Applicable From date 1-4-2012
- Specify the Rate of Duty as 1%

Figure 2.13 Excise Duty Details Screen

- 7. Accept the Excise Duty Details screen
- 8. In the Rate of VAT (%) field enter the VAT rate as 13.5%

The completed Stock item creation screen appears as shown

Figure 2.14 Completed Stock Item Creation Screen