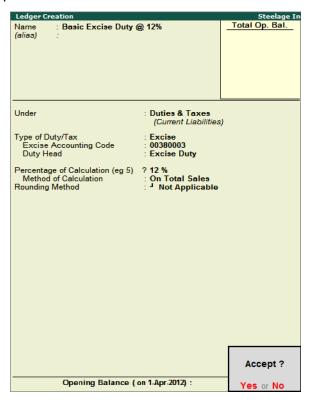

#### In Duty Details screen

- Select Ad Valorem as the Valuation Type
- Select the Basic Excise Duty in the Type of Duty filed from the List of Excise Duty classifications
- Specify the Applicable From date 1-4-2012
- Specify the Rate of Duty as 12%
- Method of Calculation Assessable Value will be defaulted automatically based on the Type of Duty selected.
- Select the Education Cess as the second duty in the Type of Duty filed from the List of Excise Duty classifications
- Specify the Applicable From date 1-4-2012
- Specify the Rate of Duty as 2%