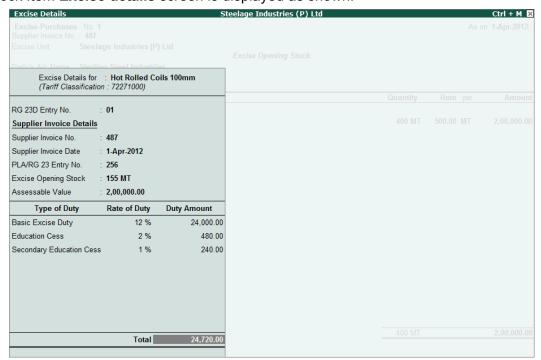

#### 13.In Excise Details screen,

- □ In **RG 23D Entry No.** field enter the entry number in RG 23D register of the Excise Dealer.
- Specify the Supplier Invoice No. as 487 (If the Invoice No. is given in the voucher screen, the same is populated automatically)
- Specify the Supplier Invoice Date as 02-03-2010
- Specify the PLA/RG 23D Entry No. of the supplier. Enter 256 in this field.
- Specify 155 MT as the Excise Opening Stock (the balance unsold stock lying in the godown as on 31st March)
- Press Enter to accept the Assessable Value as Rs. 2,00,000 (400 MT X Rs. 500)

The Stock Item Excise details screen is displayed as shown.

Figure 3.4 Excise Details screen

The Excise Duty and Education cess amounts are automatically calculated on the basis of configurations defined in the stock item master. However, in some cases, though the excise duty is chargeable at a specified rate, the net burden on the buyer may be less than such a percentage, in such cases Tally.ERP 9 provides the flexibility to modify the amount of tax.