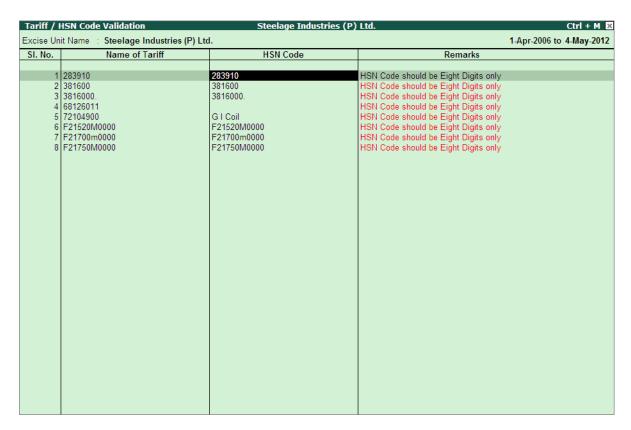

#### 2.4 Tariff Classification

Each and every goods manufactured or produced have to be classified for finding out the rate of duty applicable. Accordingly, Central Excise Tariff Act 1985 classifies all the goods under 91 chapters and specific code is assigned to each item. This code is called Tariff Classification code, which consists of 8 digits. First 4 digits represent Chapter and heading and next 2 digit represents sub-heading and the last 2 digit represents sub-sub heading.