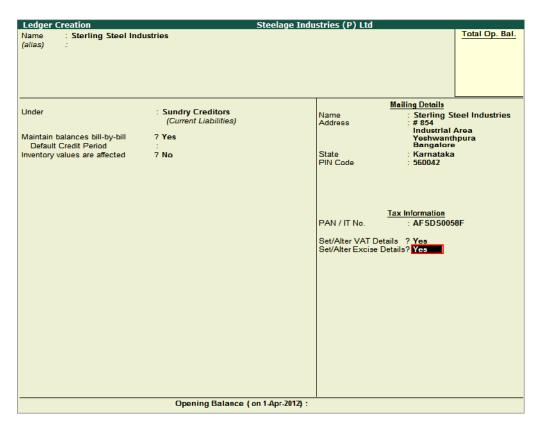

#### Go to Gateway of Tally > Accounts Info. > Ledgers > Create

- 1. Enter the name of the sundry creditor ledger in the Name field e.g. Sterling Steel Industries
- 2. Select Sundry Creditors in the Under field

- 3. Set Maintain balances bill-by-bill to Yes
- 4. Mention the **Default Credit Period**, if any
- 5. Set Inventory values are affected to No
- 6. Enter the Mailing Details and Tax information
- 7. Enable **Set/Alter VAT Details** to **Yes** and provide the VAT Details
- 8. Enable Set/Alter Excise Details to Yes to display Excise Details screen

Figure 2.5 Sundry Creditor Ledger Creation Screen