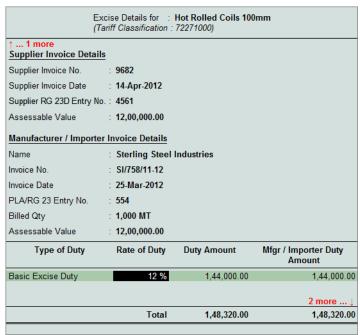

#### 13.In Excise Details screen,

- □ In **RG 23D Entry No.** field enter the entry number in RG 23D register of the Excise Dealer.
- Specify the Supplier Invoice No. as 487 (If the Invoice No. is given in the voucher screen, the same is populated automatically)
- Specify the Supplier Invoice Date as 02-03-2010
- Specify the PLA/RG 23D Entry No. of the supplier. Enter 256 in this field.
- Specify 155 MT as the Excise Opening Stock (the balance unsold stock lying in the godown as on 31st March)
- Press Enter to accept the Assessable Value as Rs. 2,00,000 (400 MT X Rs. 500)

The Stock Item Excise details screen is displayed as shown.

Figure 3.4 Excise Details screen

The Excise Duty and Education cess amounts are automatically calculated on the basis of configurations defined in the stock item master. However, in some cases, though the excise duty is chargeable at a specified rate, the net burden on the buyer may be less than such a percentage, in such cases Tally.ERP 9 provides the flexibility to modify the amount of tax.