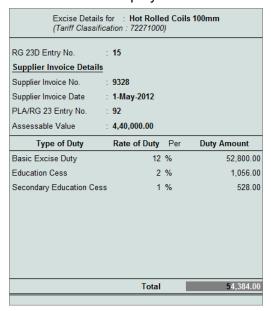

#### 13.In Excise Details screen,

- □ In **RG 23D Entry No.** field enter the entry number in RG 23D register of the Excise Dealer.
- Specify the Supplier Invoice No. as 487 (If the Invoice No. is given in the voucher screen, the same is populated automatically)
- Specify the Supplier Invoice Date as 02-03-2010
- Specify the PLA/RG 23D Entry No. of the supplier. Enter 256 in this field.
- Specify 155 MT as the Excise Opening Stock (the balance unsold stock lying in the godown as on 31st March)
- Press Enter to accept the Assessable Value as Rs. 2,00,000 (400 MT X Rs. 500)

The Stock Item Excise details screen is displayed as shown.

Figure 3.4 Excise Details screen

The Excise Duty and Education cess amounts are automatically calculated on the basis of configurations defined in the stock item master. However, in some cases, though the excise duty is chargeable at a specified rate, the net burden on the buyer may be less than such a percentage, in such cases Tally.ERP 9 provides the flexibility to modify the amount of tax.