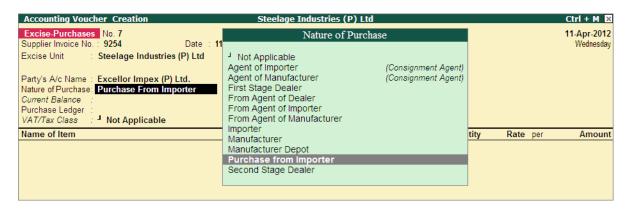

#### 9. In the Excise Details screen

- Enter the Excise Registration (ECC) No. of the customer e.g. AFSDS0058FXD002
- Enter the Date of Excise Registration in Date of Registration field e.g. 20-June-2002
- Enter the Exporter Importer Code if any.
- Enter the Range under which the supplier's company is registered. E.g. Yeshwanthpur I
- Enter the Division under which the supplier's company is registered. E.g. Yeshwanthpur
- Enter the Commissionerate under which the premise of the Supplier's company is registered. E.g. Bangalore II
- In Default Nature of Purchase field select the option Manufacturer from the nature of purchase list (the default type of purchases depends upon the status of the supplier,

whether he is a Manufacturer / First Stage Dealer / Importer / Second Stage Dealer/Agent of Manufacturer/Purchase from Importer.

The **Excise Details** screen appears as shown.

Figure 2.6 Excise Details Screen