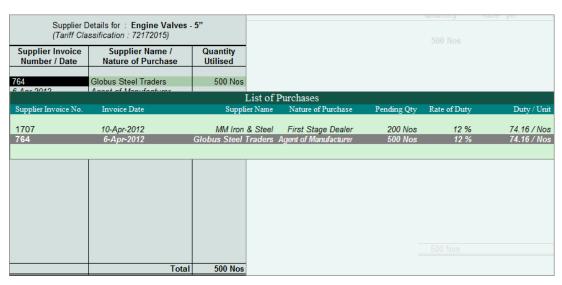

- 8. In the Sales Ledger field select **Sales @ 5%**, in the **VAT/Tax Class** field **Sales @ 5%** gets defaulted.
- 9. Select Hot Rolled Coils 100mm in the Name of the Item field and press Enter to view Supplier Details screen
- 10.In the Supplier Details screen
  - In Supplier Invoice Number/Date field select 487 from the List of Purchases

Figure 3.6 Suppliers Details Screen

Specify the Quantity Utilised as 100 MT

The **Supplier Details** screen is displayed as shown.

Figure 3.7 Supplier Details screen with Quantity