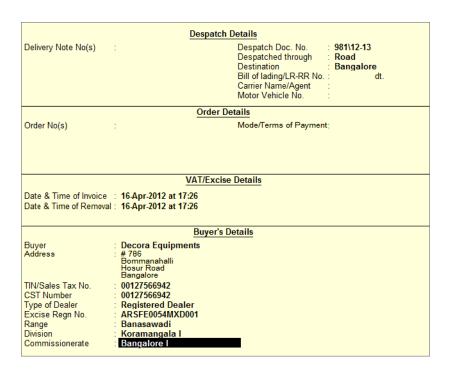

#### **Step 1: Create Sales Invoice**

Go to Gateway of Tally > Accounting Vouchers > Press F8: Sales

- 1. In Voucher Type sub screen select Excise-Sales from the List of Types
- 2. Press **F2** and change date to **03-04-2012**
- 3. Excise Unit field defaults Steelage Industries (P) Ltd. as selected in the Voucher Type
- 4. **Excise Book Name** field displays the name of the excise invoice book (SAI/2012-13) created for the Excise Unit.
- 5. **Serial No.** field displays the Rule 11 invoice Number e.g. **SAI\1\12-13**.
- 6. In the Party's A/c Name field select Decora Equipments
- 7. Specify the details of despatch in the **Despatch Details** screen

- 8. In the Sales Ledger field select **Sales @ 5%**, in the **VAT/Tax Class** field **Sales @ 5%** gets defaulted.
- 9. Select Hot Rolled Coils 100mm in the Name of the Item field and press Enter to view Supplier Details screen
- 10.In the Supplier Details screen
  - In Supplier Invoice Number/Date field select 487 from the List of Purchases