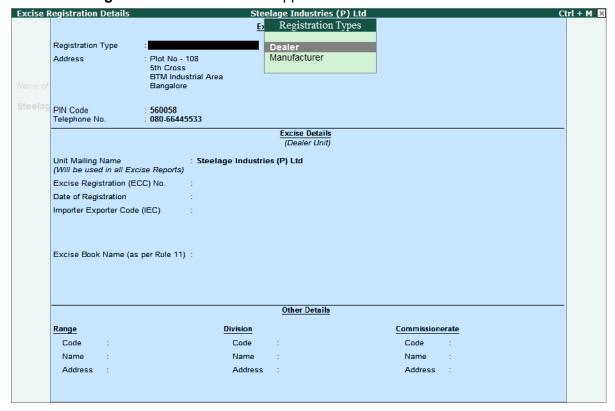

Figure 1.3 Excise Registration Details Screen

- 1. Registration Type: Selects Dealer from Registration Types list
- 2. **Address, Telephone No and PIN Code**: Address, Telephone No. and PIN Code details are captured from the company creation screen. If required, it can be altered.
- 3. **Excise Details**: Under this section provide Excise Details of the unit. Excise Details will be specific to the Registration Type selected.

Registration Type selected will be displayed below the heading - Excise Details to identify the unit as a manufacturer or a dealer.

Unit Mailing Name: The Mailing Name entered in the company creation will be displayed as the Unit Mailing Name. If required, it can be altered.

In the Serial Number Alteration screen, enter the details as shown:

Figure 1.4 Completed Serial Number Alteration Screen

- 5. Other Details: In this section enter Range, Division and Commissionerate details
  - Range: Enter the code Name and Address of the range under which your company is registered.
    - Code: Enter Range Code as 05
    - Name: Enter Range Name as Whitefield
    - Address: Enter the Range Address
  - Division: Enter the code Name and Address of the division under which your company is registered.
    - Code: Enter Division Code as 02
    - Name: Enter Division Name as Division II
    - Address: Enter the Division Address
  - **Commissionerate**: Enter the code Name and Address of the Commissionerate under which your company is registered.
    - Code: Enter Commissionerate Code as 09
    - Name: Enter Commissionerate Name as Bangalore II
    - Address: Enter the Commissionerate Address

Figure 1.5 Completed Excise Registration Details

6. Press Enter to accept and save Excise Registration Details