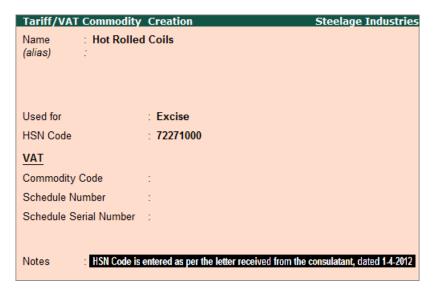

4. In **Notes** field enter the details regarding the **HSN Code** selected.

The completed Tariff Classification creation screen appears as shown

Figure 2.8 Tariff Classification Creation

# 5. Press **Enter** to accept.

Similarly Create the remaining Tariff Classifications.