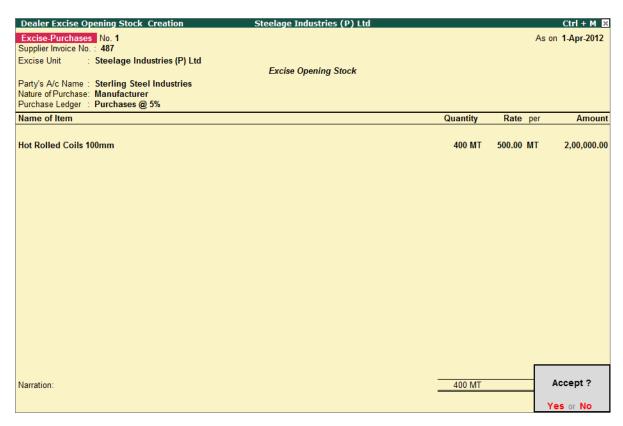

Accept the Excise Details screen.

The completed **Excise Opening Stock** voucher is displayed as shown:

Figure 3.5 Completed Excise Opening Stock voucher