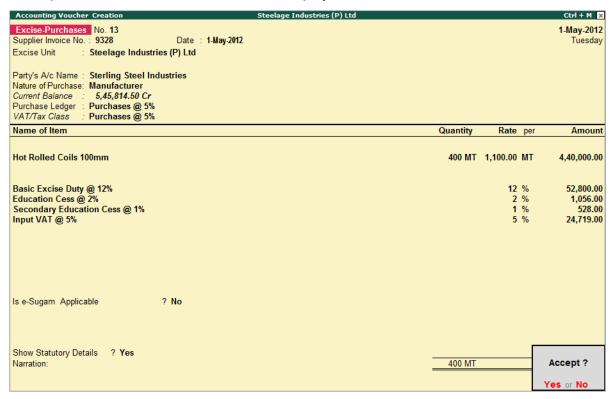

Figure 3.2 Selection of Nature of Purchase

- 7. In the Purchase Ledger field select Purchases @ 5%
- 8. In the Name of Item field select Hot Rolled Coils 100mm
- 9. Enter the Purchase Quantity in the field Quantity, i.e. quantity purchased from the supplier
- 10. Specify the purchase rate in the Rate field
- 11. Amount is calculated and displayed automatically

Figure 3.3 Excise Opening Stock Creation screen