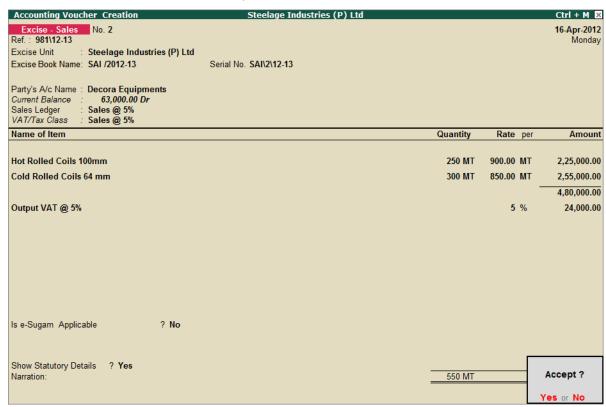

#### Example 2:

On 3rd April 2012, Steelage Industries sold the following goods to M/s. Decora Equipments, Bangalore

| Item Description       | Qty. | Rate (Rs.) | VAT |
|------------------------|------|------------|-----|
| Hot Rolled Coils 100mm | 100  | 600        | 5%  |

- Specify the Rate as 600
- Select Output VAT @ 5%ledger and press Enter, the VAT amount is automatically displayed
- If required, you can set the option Is e-Sugam Applicable to Yes to provide e-sugam details.
- To view the statutory details of the transaction set Show Statutory Details to Yes
- In the Bill-wise Details screen accept the default bill allocation.

The completed **Excise Sales Invoice** screen is displayed as shown.

Figure 3.8 Completed Excise Sales Voucher Screen

Press Enter to accept the voucher