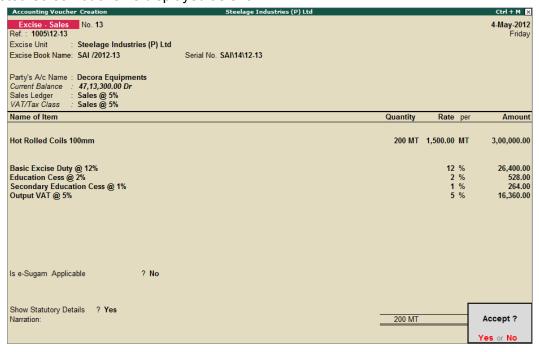

#### **Step 1: Create Sales Invoice**

Go to Gateway of Tally > Accounting Vouchers > Press F8: Sales

- 1. In Voucher Type sub screen select Excise-Sales from the List of Types
- 2. Press **F2** and change date to **03-04-2012**
- 3. Excise Unit field defaults Steelage Industries (P) Ltd. as selected in the Voucher Type
- 4. **Excise Book Name** field displays the name of the excise invoice book (SAI/2012-13) created for the Excise Unit.
- 5. **Serial No.** field displays the Rule 11 invoice Number e.g. **SAI\1\12-13**.
- 6. In the Party's A/c Name field select Decora Equipments
- 7. Specify the details of despatch in the **Despatch Details** screen

- 8. In the Sales Ledger field select **Sales @ 5%**, in the **VAT/Tax Class** field **Sales @ 5%** gets defaulted.
- 9. Select Hot Rolled Coils 100mm in the Name of the Item field and press Enter to view Supplier Details screen
- 10.In the Supplier Details screen
  - In Supplier Invoice Number/Date field select 487 from the List of Purchases

- Specify the Rate as 600
- Select Output VAT @ 5%ledger and press Enter, the VAT amount is automatically displayed
- If required, you can set the option Is e-Sugam Applicable to Yes to provide e-sugam details.
- To view the statutory details of the transaction set Show Statutory Details to Yes
- In the Bill-wise Details screen accept the default bill allocation.

The completed **Excise Sales Invoice** screen is displayed as shown.

Figure 3.8 Completed Excise Sales Voucher Screen

Press Enter to accept the voucher