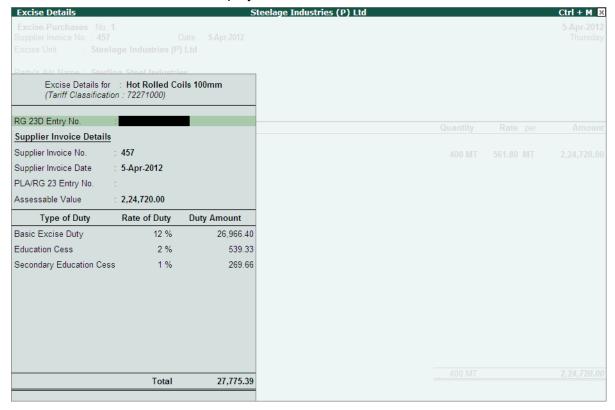

#### 13.In Excise Details screen,

- □ In **RG 23D Entry No.** field enter the entry number in RG 23D register of the Excise Dealer.
- Specify the Supplier Invoice No. as 487 (If the Invoice No. is given in the voucher screen, the same is populated automatically)
- Specify the Supplier Invoice Date as 02-03-2010
- Specify the PLA/RG 23D Entry No. of the supplier. Enter 256 in this field.
- Specify 155 MT as the Excise Opening Stock (the balance unsold stock lying in the godown as on 31st March)
- Press Enter to accept the Assessable Value as Rs. 2,00,000 (400 MT X Rs. 500)

The Stock Item Excise details screen is displayed as shown.

Figure 3.4 Excise Details screen

The Excise Duty and Education cess amounts are automatically calculated on the basis of configurations defined in the stock item master. However, in some cases, though the excise duty is chargeable at a specified rate, the net burden on the buyer may be less than such a percentage, in such cases Tally.ERP 9 provides the flexibility to modify the amount of tax.

Accept the Excise Details screen.

The completed **Excise Opening Stock** voucher is displayed as shown:

Figure 3.5 Completed Excise Opening Stock voucher