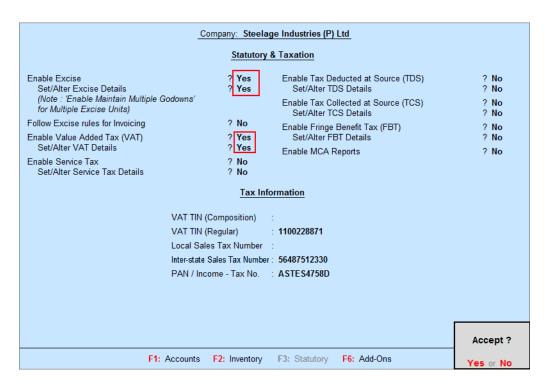

To enable Excise Feature for Steelage Industries (P) Ltd.

Go to Gateway of Tally > F11: Features > F3: Statutory & Taxation

- Set Enable Excise to Yes
- Enable Set/Alter Excise Details to Yes

#### The Statutory & Taxation features screen appears as shown

Figure 1.2 F3: Statutory & Taxation Features

Press Enter, to view Excise Registration Details screen In the Excise Registration Details screen appears as shown