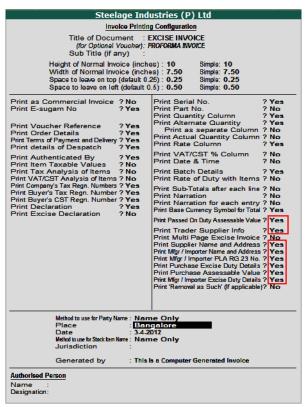

#### **Step 2: Print Sales Invoice**

The **Voucher Printing** screen is displayed as shown.

Figure 3.9 Voucher Printing screen

Press F12: Configure and ensure that the configuration options are enabled as shown.

Figure 3.10 Invoice Printing Configuration screen

- Accept the Invoice Printing Configuration screen
- Press Enter from the Voucher Printing screen to print Excise Invoice under Rule 11 of Central Excise Rules 2002