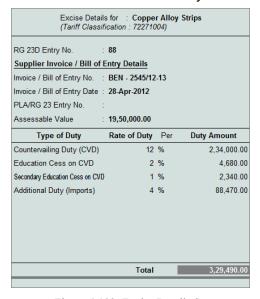

| Tariff Classification | HSN Code | Used For |
|-----------------------|----------|----------|
| Hot Rolled Coils      | 72271000 | Excise   |
| Cold Rolled Coils     | 72271008 | Excise   |
| Engine Valves         | 72172015 | Excise   |
| Iron Bar              | 72571615 | Excise   |
| Copper Alloy Strip    | 72271004 | Excise   |