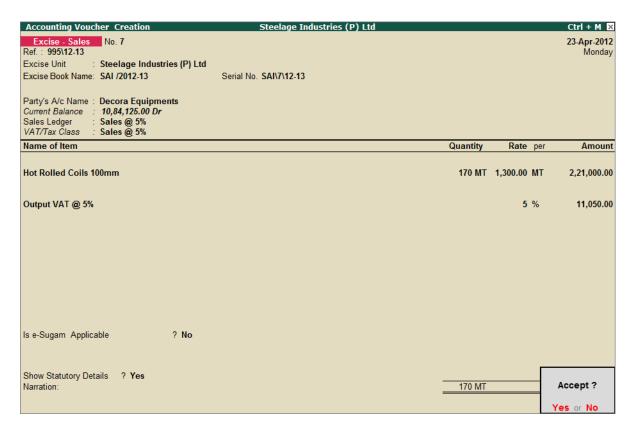

#### **Step 1: Create Sales Invoice**

Go to Gateway of Tally > Accounting Vouchers > Press F8: Sales

- 1. In Voucher Type sub screen select Excise-Sales from the List of Types
- 2. Press **F2** and change date to **03-04-2012**
- 3. Excise Unit field defaults Steelage Industries (P) Ltd. as selected in the Voucher Type
- 4. **Excise Book Name** field displays the name of the excise invoice book (SAI/2012-13) created for the Excise Unit.
- 5. **Serial No.** field displays the Rule 11 invoice Number e.g. **SAI\1\12-13**.
- 6. In the Party's A/c Name field select Decora Equipments
- 7. Specify the details of despatch in the **Despatch Details** screen

- 8. In the Sales Ledger field select **Sales @ 5%**, in the **VAT/Tax Class** field **Sales @ 5%** gets defaulted.
- 9. Select Hot Rolled Coils 100mm in the Name of the Item field and press Enter to view Supplier Details screen
- 10.In the Supplier Details screen
  - In Supplier Invoice Number/Date field select 487 from the List of Purchases

- Specify the Rate as 600
- Select Output VAT @ 5%ledger and press Enter, the VAT amount is automatically displayed
- If required, you can set the option Is e-Sugam Applicable to Yes to provide e-sugam details.
- To view the statutory details of the transaction set Show Statutory Details to Yes
- In the Bill-wise Details screen accept the default bill allocation.

The completed **Excise Sales Invoice** screen is displayed as shown.

Figure 3.8 Completed Excise Sales Voucher Screen

Press Enter to accept the voucher