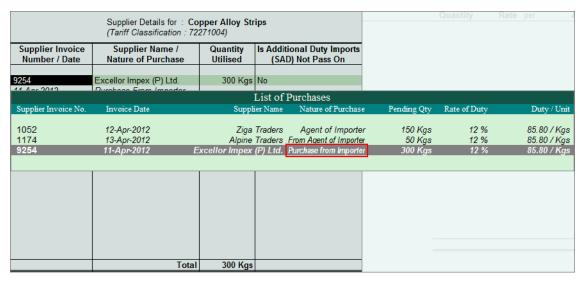

- 8. In the Sales Ledger field select **Sales @ 5%**, in the **VAT/Tax Class** field **Sales @ 5%** gets defaulted.
- 9. Select Hot Rolled Coils 100mm in the Name of the Item field and press Enter to view Supplier Details screen
- 10.In the Supplier Details screen
  - In Supplier Invoice Number/Date field select 487 from the List of Purchases

Figure 3.6 Suppliers Details Screen

Specify the Quantity Utilised as 100 MT

The **Supplier Details** screen is displayed as shown.

Figure 3.7 Supplier Details screen with Quantity

#### Select End of List and press Enter to accept the screen

After accounting the excise opening stock through **Dealer Excise Opening Stock**, opening stock details have to be updated in Stock Item Master separately.