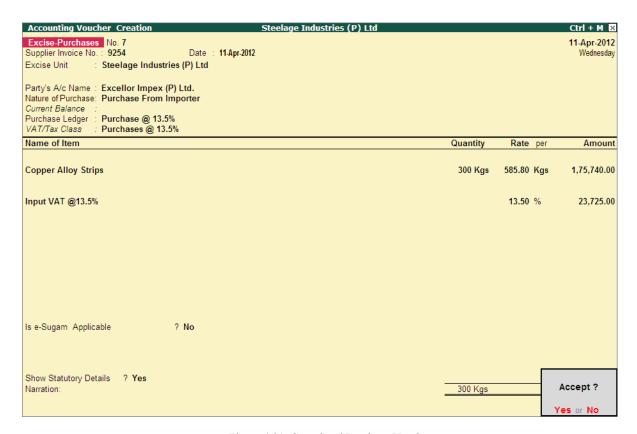

Figure 2.15 Excise Duty Details Screen

- 7. Accept the Excise Duty Details screen
- 8. In the Rate of VAT (%) field enter the VAT rate as 13.5%

The completed Stock Item creation screen appears as shown:

Figure 2.16 Completed Stock Item Creation Screen

9. Press Enter to accept.