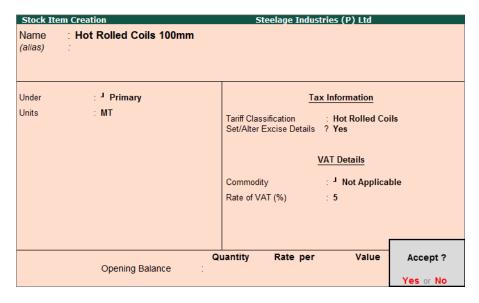

- 7. Accept the Excise Duty Details screen
- 8. Skip Commodity field
- 9. In the Rate of VAT (%) field enter the VAT rate as 5%

The completed Stock item creation screen appears as shown

Figure 2.12 Stock Item Creation with Applicable duties of Excise

10.Press **Enter** to accept.

Similarly create Cold Rolled Coils 64 mm and Engine Valves - 5" stock items.