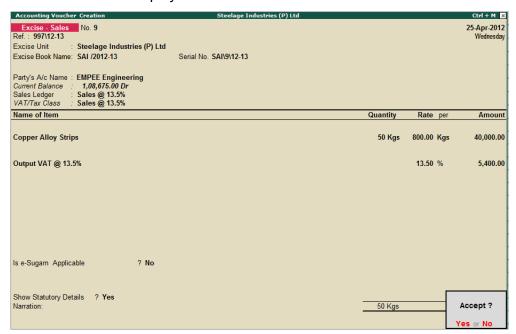

- Specify the Rate as 600
- Select Output VAT @ 5%ledger and press Enter, the VAT amount is automatically displayed
- If required, you can set the option Is e-Sugam Applicable to Yes to provide e-sugam details.
- To view the statutory details of the transaction set Show Statutory Details to Yes
- In the Bill-wise Details screen accept the default bill allocation.

The completed **Excise Sales Invoice** screen is displayed as shown.

Figure 3.8 Completed Excise Sales Voucher Screen

Press Enter to accept the voucher