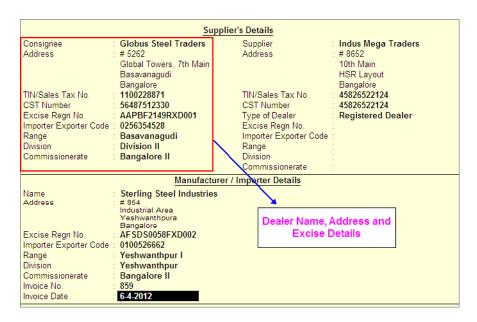

#### **Excise Opening Stock:**

Go to Gateway of Tally > Inventory Info. > Update Excise Info. > Dealer Excise Opening Stock

- 1. In the Supplier Invoice No. field enter the invoice number 487
- 2. In Excise Unit field Steelage Industries (P) Ltd. is displayed as default
- 3. In Party's A/c Name field select Sterling Steel Industries
- 4. The Supplier's Details screen is displayed as shown.
  - Address and Excise details are displayed as defined in the ledger master
  - If the supplier of the goods is not the manufacturer, specify the manufacturer of the goods in the Manufacturer / Importer Details section.

Figure 3.1 Excise – Suppliers Details Screen

- 5. Accept the Supplier's Details screen
- 6. In the **Nature of Purchase** field **Manufacturer** is defaulted, as defined in the ledger master which can be changed.