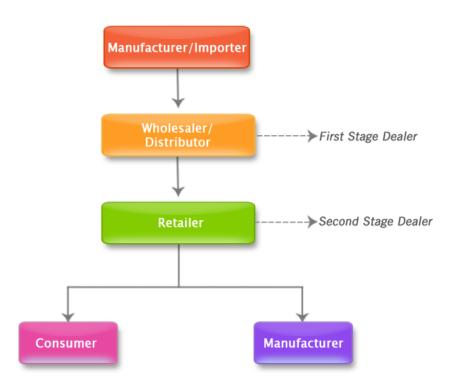

#### **Dealer of Excisable Goods**

A dealer of excisable goods is one who is registered under Central Excise Rules.

Any of the following categories would constitute a registered dealer

- Depot of a manufacturer or the premises of the consignment agent of the manufacturer or any other premises from where the goods are sold on behalf of the manufacturer
- First stage dealer of excisable goods
- Second stage dealer of excisable goods
- Depot of an importer or the premises of the consignment agent of the importer
- First stage dealer of imported goods
- Second stage dealer of imported goods

#### Dealers of Excisable Goods

Figure 1.1 Chart showing Dealers of Excisable Goods