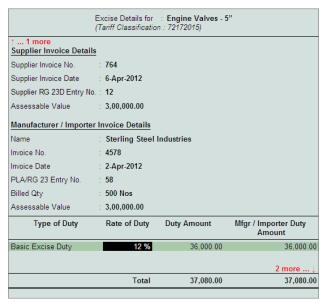

#### 13.In Excise Details screen,

- □ In **RG 23D Entry No.** field enter the entry number in RG 23D register of the Excise Dealer.
- Specify the Supplier Invoice No. as 487 (If the Invoice No. is given in the voucher screen, the same is populated automatically)
- Specify the Supplier Invoice Date as 02-03-2010
- Specify the PLA/RG 23D Entry No. of the supplier. Enter 256 in this field.
- Specify 155 MT as the Excise Opening Stock (the balance unsold stock lying in the godown as on 31st March)
- Press Enter to accept the Assessable Value as Rs. 2,00,000 (400 MT X Rs. 500)

The Stock Item Excise details screen is displayed as shown.

Figure 3.4 Excise Details screen

The Excise Duty and Education cess amounts are automatically calculated on the basis of configurations defined in the stock item master. However, in some cases, though the excise duty is chargeable at a specified rate, the net burden on the buyer may be less than such a percentage, in such cases Tally.ERP 9 provides the flexibility to modify the amount of tax.