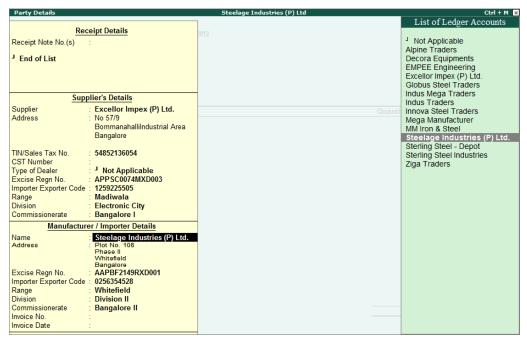

#### **Excise Opening Stock:**

Go to Gateway of Tally > Inventory Info. > Update Excise Info. > Dealer Excise Opening Stock

- 1. In the Supplier Invoice No. field enter the invoice number 487
- 2. In Excise Unit field Steelage Industries (P) Ltd. is displayed as default
- 3. In Party's A/c Name field select Sterling Steel Industries
- 4. The Supplier's Details screen is displayed as shown.
  - Address and Excise details are displayed as defined in the ledger master
  - If the supplier of the goods is not the manufacturer, specify the manufacturer of the goods in the Manufacturer / Importer Details section.

Figure 3.1 Excise – Suppliers Details Screen

- 5. Accept the Supplier's Details screen
- 6. In the **Nature of Purchase** field **Manufacturer** is defaulted, as defined in the ledger master which can be changed.