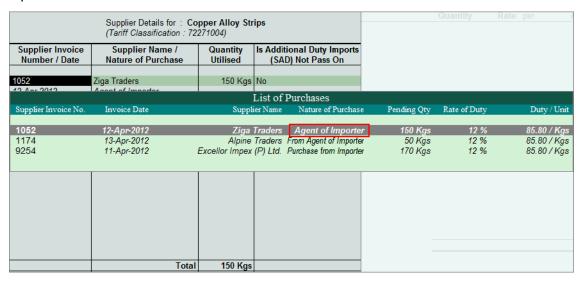

- 8. In the Sales Ledger field select **Sales @ 5%**, in the **VAT/Tax Class** field **Sales @ 5%** gets defaulted.
- 9. Select Hot Rolled Coils 100mm in the Name of the Item field and press Enter to view Supplier Details screen
- 10.In the Supplier Details screen
  - In Supplier Invoice Number/Date field select 487 from the List of Purchases

Figure 3.6 Suppliers Details Screen

Specify the Quantity Utilised as 100 MT

The **Supplier Details** screen is displayed as shown.

Figure 3.7 Supplier Details screen with Quantity

#### Select End of List and press Enter to accept the screen

After accounting the excise opening stock through **Dealer Excise Opening Stock**, opening stock details have to be updated in Stock Item Master separately.