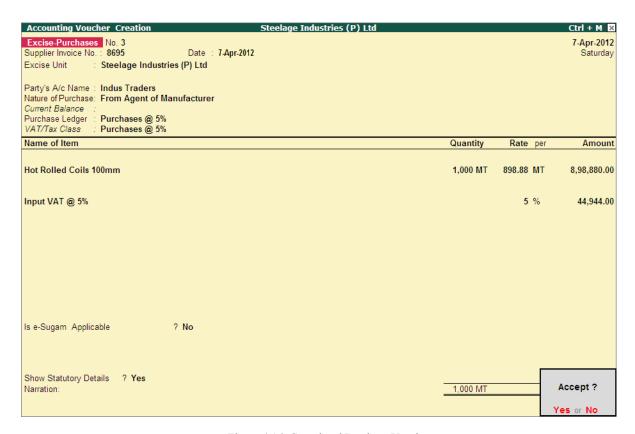

Accept the Excise Details screen.

The completed **Excise Opening Stock** voucher is displayed as shown:

Figure 3.5 Completed Excise Opening Stock voucher