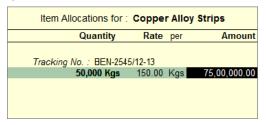

#### Go to Gateway of Tally > Inventory Info. > Stock Items > Create

- 1. Enter the Name of the stock item as Copper Alloy Strips
- 2. Specify the Group as Primary
- 3. Define the **Units** as **Kgs**
- 4. In the Tariff Classification field select Copper Alloy Strip from the List of Tariff Classifications
- 5. Enable Set/Alter Excise Details to Yes and press Enter to view Excise Details screen
- 6. In the Excise Details screen
  - Excise Unit Name: By default Tally.ERP 9 displays Steelage Industries (P) Ltd. as Excise Unit Name.
  - Reporting UOM: In this field select the appropriate Reporting UOM.
  - Set/Alter Duty Details: Set this field to Yes to view the Duty Details screen
  - In Duty Details screen
    - Select Ad Valorem as the Valuation Type
    - Select the Countervailing Duty (CVD) in the Type of Duty filed from the List of Excise Duty classifications
    - Specify the Applicable From date 1-4-2012
    - Specify the Rate of Duty as 12%