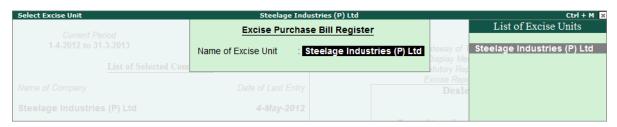

The **Bill-wise Details** screen is displayed as shown:

Figure 4.8 Bill-wise Details screen

- Accept the bill-wise details.
- 21.Enter the transaction details in the Narration field.