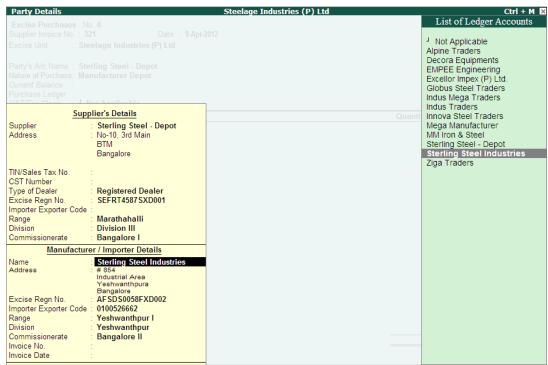

#### **Excise Opening Stock:**

Go to Gateway of Tally > Inventory Info. > Update Excise Info. > Dealer Excise Opening Stock

- 1. In the Supplier Invoice No. field enter the invoice number 487
- 2. In Excise Unit field Steelage Industries (P) Ltd. is displayed as default
- 3. In Party's A/c Name field select Sterling Steel Industries
- 4. The Supplier's Details screen is displayed as shown.
  - Address and Excise details are displayed as defined in the ledger master
  - If the supplier of the goods is not the manufacturer, specify the manufacturer of the goods in the Manufacturer / Importer Details section.

Figure 3.1 Excise – Suppliers Details Screen

- 5. Accept the Supplier's Details screen
- 6. In the **Nature of Purchase** field **Manufacturer** is defaulted, as defined in the ledger master which can be changed.