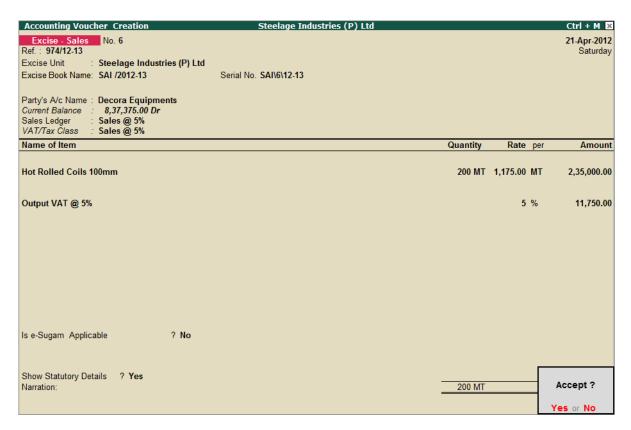

#### **Step 1: Create Sales Invoice**

Go to Gateway of Tally > Accounting Vouchers > Press F8: Sales

- 1. In Voucher Type sub screen select Excise-Sales from the List of Types
- 2. Press **F2** and change date to **03-04-2012**
- 3. Excise Unit field defaults Steelage Industries (P) Ltd. as selected in the Voucher Type
- 4. **Excise Book Name** field displays the name of the excise invoice book (SAI/2012-13) created for the Excise Unit.
- 5. **Serial No.** field displays the Rule 11 invoice Number e.g. **SAI\1\12-13**.
- 6. In the Party's A/c Name field select Decora Equipments
- 7. Specify the details of despatch in the **Despatch Details** screen

- 8. In the Sales Ledger field select **Sales @ 5%**, in the **VAT/Tax Class** field **Sales @ 5%** gets defaulted.
- 9. Select Hot Rolled Coils 100mm in the Name of the Item field and press Enter to view Supplier Details screen
- 10.In the Supplier Details screen
  - In Supplier Invoice Number/Date field select 487 from the List of Purchases

- Specify the Rate as 600
- Select Output VAT @ 5%ledger and press Enter, the VAT amount is automatically displayed
- If required, you can set the option Is e-Sugam Applicable to Yes to provide e-sugam details.
- To view the statutory details of the transaction set Show Statutory Details to Yes
- In the Bill-wise Details screen accept the default bill allocation.

The completed **Excise Sales Invoice** screen is displayed as shown.

Figure 3.8 Completed Excise Sales Voucher Screen

Press Enter to accept the voucher