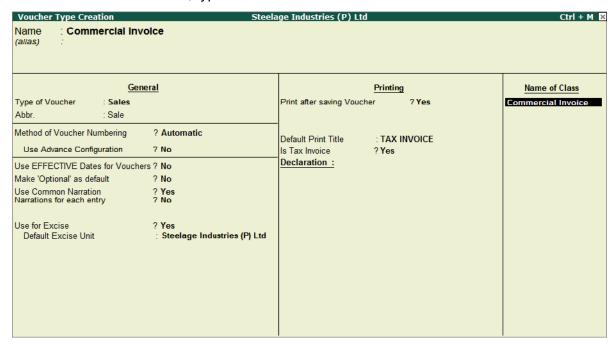

#### 3. Create Commercial Invoice Voucher Type

In the **Voucher Type Creation** screen,

- 1. Type the name of the **Voucher Type** as **Commercial Invoice**
- 2. Select the **Type of Voucher** as **Sales** from the list of voucher types
- 3. Select the Method of Voucher Numbering as Automatic
- 4. Set Use Advance Configuration to No
- 5. By default Use Common Narration is set to Yes
- 6. Set Use for Excise to Yes
- 7. In Default Excise Unit field select Steelage Industries (P) Ltd. from the List of Excise Units
- 8. Set Print after saving Voucher to Yes
- 9. Type the **Default Print Title** as **TAX INVOICE**
- 10.Set Is Tax Invoice to Yes
- 11. Type the **Declaration**, if any
- 12.In the Name of Class field, type Commercial Invoice as the Voucher Class

Figure 2.19 Commercial Invoice with Voucher Class