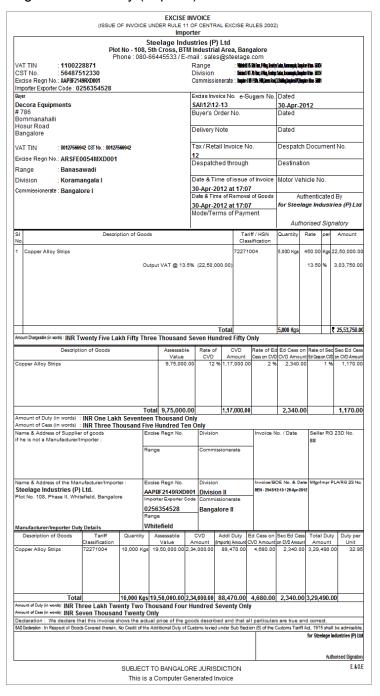

The completed **Excise Sales Invoice** screen is displayed as shown.

Figure 3.8 Completed Excise Sales Voucher Screen

Press Enter to accept the voucher

#### **Step 2: Print Sales Invoice**

The **Voucher Printing** screen is displayed as shown.

Figure 3.9 Voucher Printing screen

Press F12: Configure and ensure that the configuration options are enabled as shown.

Figure 3.10 Invoice Printing Configuration screen

- Accept the Invoice Printing Configuration screen
- Press Enter from the Voucher Printing screen to print Excise Invoice under Rule 11 of Central Excise Rules 2002