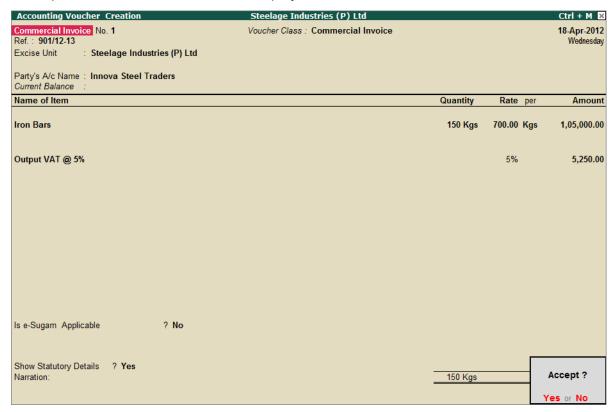

- Specify the Rate as 600
- Select Output VAT @ 5%ledger and press Enter, the VAT amount is automatically displayed
- If required, you can set the option Is e-Sugam Applicable to Yes to provide e-sugam details.
- To view the statutory details of the transaction set Show Statutory Details to Yes
- In the Bill-wise Details screen accept the default bill allocation.

The completed **Excise Sales Invoice** screen is displayed as shown.

Figure 3.8 Completed Excise Sales Voucher Screen

Press Enter to accept the voucher