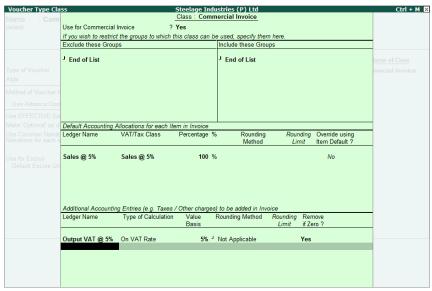

#### 13. Press Enter to view Voucher Type Class screen

- 14.In the **Voucher Type Class** screen,
  - set Use for Commercial Invoice to Yes.
  - Select End of List in the Exclude these Groups and Include these Groups fields
  - In Default Accounting Allocations for each Item in Invoice section,
    - Select Sales @ 5% from the List of Ledger Accounts under Ledger Name field
    - Select Sales @ 5% from the VAT/Tax Class in the VAT/Tax Class field

- Specify 100% in the Percentage field
- Set Override Item Defaults to No
- In Additional Accounting Entries to be added in Invoice section,
  - Select Output VAT @ 5% from the List of Ledger Accounts in the Ledger Name field
  - Select On VAT Rate in Type of Calculation field
  - Select the Appropriate Rounding method

The completed **Voucher Type Class** screen is displayed as shown.

Figure 2.20 Completed Voucher Type Class Screen

15.Press **Enter** to accept and go back to the **Voucher Type Creation** screen The completed **Commercial Invoice Voucher Type** is displayed as shown.