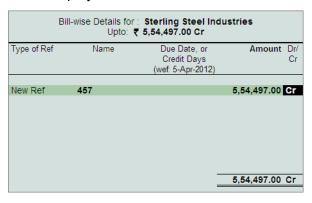

- Specify the Rate as 600
- Select Output VAT @ 5%ledger and press Enter, the VAT amount is automatically displayed
- If required, you can set the option Is e-Sugam Applicable to Yes to provide e-sugam details.
- To view the statutory details of the transaction set Show Statutory Details to Yes
- In the Bill-wise Details screen accept the default bill allocation.