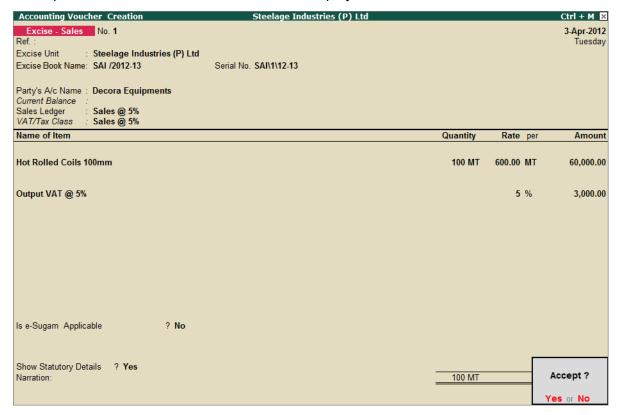

- Specify the Rate as 600
- Select Output VAT @ 5%ledger and press Enter, the VAT amount is automatically displayed
- If required, you can set the option Is e-Sugam Applicable to Yes to provide e-sugam details.
- To view the statutory details of the transaction set Show Statutory Details to Yes
- In the Bill-wise Details screen accept the default bill allocation.

The completed **Excise Sales Invoice** screen is displayed as shown.

Figure 3.8 Completed Excise Sales Voucher Screen

Press Enter to accept the voucher