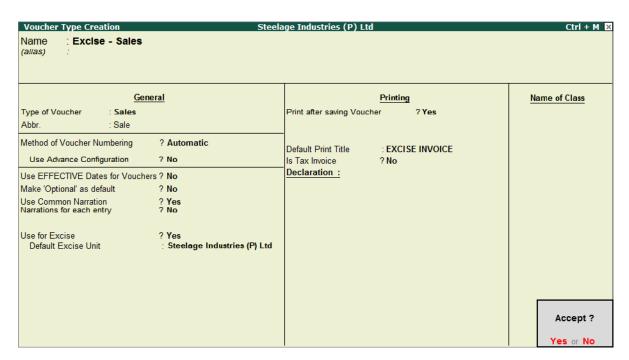

#### 2. Create Excise Sales Voucher Type Creation

In the Voucher Type Creation screen,

- 1. Type the name of the Voucher Type as Excise Sales
- 2. Select the **Type of Voucher** as **Sales** from the list of voucher types
- 3. Type the Abbr. as Ex-Sale
- 4. Select the Method of Voucher Numbering as Automatic
- 5. Set Use Advance Configuration to No
- 6. By default Use Common Narration is set to Yes
- 7. Set Use for Excise to Yes
- 8. In Default Excise Unit field select Steelage Industries (P) Ltd. from the List of Excise Units
- 9. Set Print after saving Voucher to Yes
- 10. Type the **Default Print Title** as **EXCISE INVOICE**
- 11.Set Is Tax Invoice to No
- 12. Specify the **Declaration**, if any

The completed **Excise** - **Sales Voucher Type** screen is displayed as shown.

Figure 2.18 Excise Sales Voucher Type Creation screen