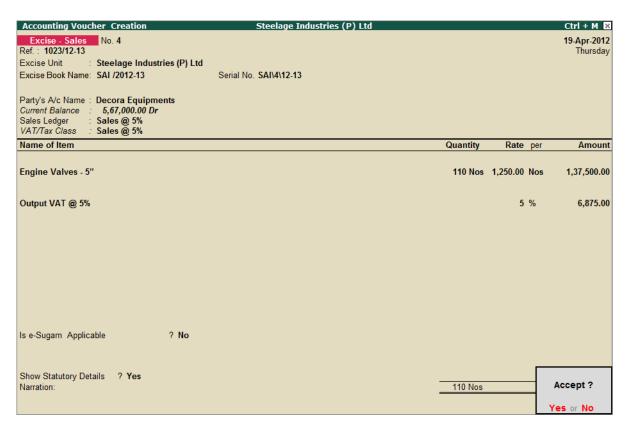

#### **Step 1: Create Sales Invoice**

Go to Gateway of Tally > Accounting Vouchers > Press F8: Sales

- 1. In Voucher Type sub screen select Excise-Sales from the List of Types
- 2. Press **F2** and change date to **03-04-2012**
- 3. Excise Unit field defaults Steelage Industries (P) Ltd. as selected in the Voucher Type
- 4. **Excise Book Name** field displays the name of the excise invoice book (SAI/2012-13) created for the Excise Unit.
- 5. **Serial No.** field displays the Rule 11 invoice Number e.g. **SAI\1\12-13**.
- 6. In the Party's A/c Name field select Decora Equipments
- 7. Specify the details of despatch in the **Despatch Details** screen

- 8. In the Sales Ledger field select **Sales @ 5%**, in the **VAT/Tax Class** field **Sales @ 5%** gets defaulted.
- 9. Select Hot Rolled Coils 100mm in the Name of the Item field and press Enter to view Supplier Details screen
- 10.In the Supplier Details screen
  - In Supplier Invoice Number/Date field select 487 from the List of Purchases

- Specify the Rate as 600
- Select Output VAT @ 5%ledger and press Enter, the VAT amount is automatically displayed
- If required, you can set the option Is e-Sugam Applicable to Yes to provide e-sugam details.
- To view the statutory details of the transaction set Show Statutory Details to Yes
- In the Bill-wise Details screen accept the default bill allocation.

The completed **Excise Sales Invoice** screen is displayed as shown.

Figure 3.8 Completed Excise Sales Voucher Screen

Press Enter to accept the voucher