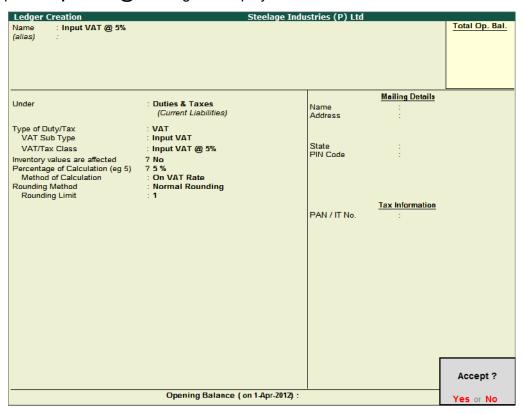

#### 1. Create Input VAT Ledger

#### Go to Gateway of Tally > Accounts Info. > Ledger > Create

- 1. Enter the name of the input VAT ledger in the Name field e.g. Input VAT @ 5%
- 2. Select Duties & Taxes in the Under field
- 3. In **Type of Duty/Tax** field select **VAT** from the List of Type of Duty/Tax
- 4. In VAT Sub Type field select Input VAT form the List of VAT Sub Types
- 5. In VAT/Tax Class field select Input VAT @ 5%
- 6. Set Inventory values are affected to No
- Percentage of Calculation and Method of Calculation fields are updated based on the VAT/ Tax Class selected
- 8. In Rounding Method field select as Normal Rounding
- 9. Set the Rounding Limit to 1

The completed **Input VAT** @ 5% ledger is displayed as shown.

Figure 2.3 Input VAT @ 5% Ledger Creation Screen

10. Press **Enter** to accept.