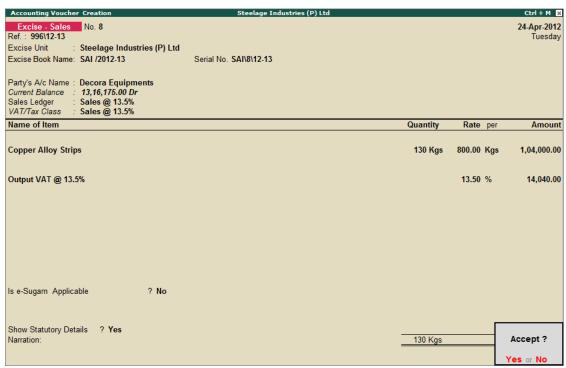

- Specify the Rate as 600
- Select Output VAT @ 5%ledger and press Enter, the VAT amount is automatically displayed
- If required, you can set the option Is e-Sugam Applicable to Yes to provide e-sugam details.
- To view the statutory details of the transaction set Show Statutory Details to Yes
- In the Bill-wise Details screen accept the default bill allocation.

The completed **Excise Sales Invoice** screen is displayed as shown.

Figure 3.8 Completed Excise Sales Voucher Screen

Press Enter to accept the voucher