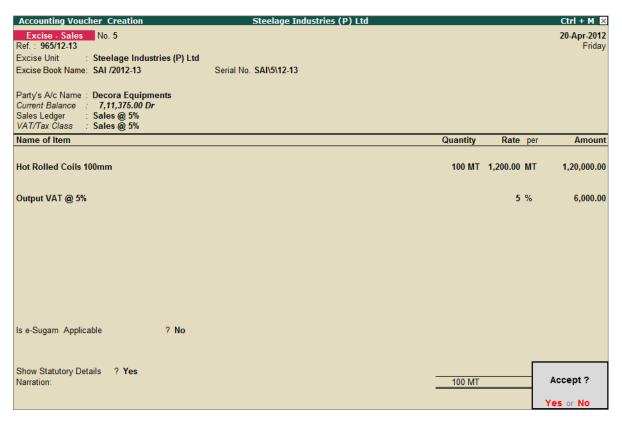

#### Example 2:

On 3rd April 2012, Steelage Industries sold the following goods to M/s. Decora Equipments, Bangalore

| Item Description       | Qty. | Rate (Rs.) | VAT |
|------------------------|------|------------|-----|
| Hot Rolled Coils 100mm | 100  | 600        | 5%  |

#### **Step 1: Create Sales Invoice**

Go to Gateway of Tally > Accounting Vouchers > Press F8: Sales

- 1. In Voucher Type sub screen select Excise-Sales from the List of Types
- 2. Press **F2** and change date to **03-04-2012**
- 3. Excise Unit field defaults Steelage Industries (P) Ltd. as selected in the Voucher Type
- 4. **Excise Book Name** field displays the name of the excise invoice book (SAI/2012-13) created for the Excise Unit.
- 5. **Serial No.** field displays the Rule 11 invoice Number e.g. **SAI\1\12-13**.
- 6. In the Party's A/c Name field select Decora Equipments
- 7. Specify the details of despatch in the **Despatch Details** screen

- 8. In the Sales Ledger field select **Sales @ 5%**, in the **VAT/Tax Class** field **Sales @ 5%** gets defaulted.
- 9. Select Hot Rolled Coils 100mm in the Name of the Item field and press Enter to view Supplier Details screen
- 10.In the Supplier Details screen
  - In Supplier Invoice Number/Date field select 487 from the List of Purchases

- Specify the Rate as 600
- Select Output VAT @ 5%ledger and press Enter, the VAT amount is automatically displayed
- If required, you can set the option Is e-Sugam Applicable to Yes to provide e-sugam details.
- To view the statutory details of the transaction set Show Statutory Details to Yes
- In the Bill-wise Details screen accept the default bill allocation.