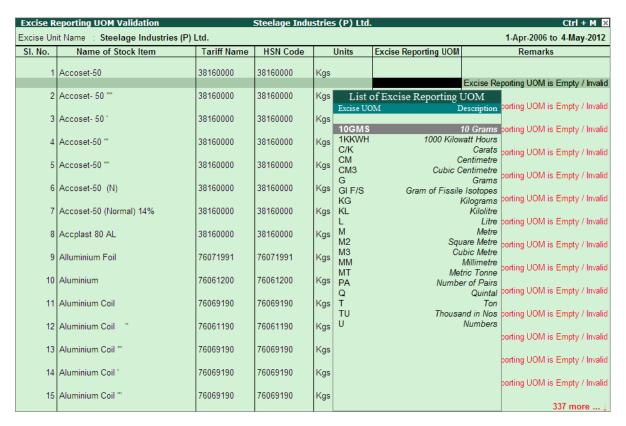

To create more than one Excise Unit user needs to enable Maintain Multiple Godowns/Excise Units in F11: Features > Inventory Features (F2).

Reporting UOM: In this screen select the Reporting UOM applicable for the stock item.

The List of Excise Reporting UOM displays Excise UOM and Description.

**Reporting UOM** defined for the stock item will be considered as **Unit of Quantity** only for generating **E-Returns**. Where as **Base Unit** will be considered for generating all the **Dealer Excise Reports**.