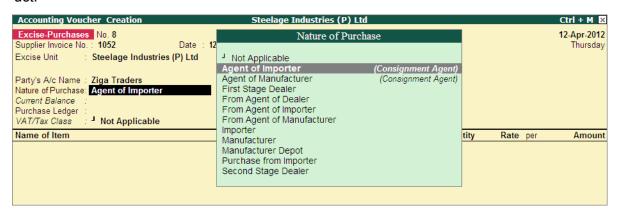

# **Sundry Creditors Ledgers**

| Ledger                    | Under            | Maintain<br>balances<br>bill-by-bill | Set/Alter<br>Excise<br>Details | Nature of Purchase                          |
|---------------------------|------------------|--------------------------------------|--------------------------------|---------------------------------------------|
| Sterling Steel Industries | Sundry Creditors | Yes                                  | Yes                            | Manufacturer                                |
| Mega Manufacturer         | Sundry Creditors | Yes                                  | Yes                            | Manufacturer                                |
| Sterling Steel - Depot    | Sundry Creditors | Yes                                  | Yes                            | Manufacturer Depot                          |
| Globus Steel Traders      | Sundry Creditors | Yes                                  | Yes                            | Agent of Manufacturer (Consignment Agent)   |
| Indus Traders             | Sundry Creditors | Yes                                  | Yes                            | From Agent of Man-<br>ufacturer             |
| MM Iron & Steel           | Sundry Creditors | Yes                                  | Yes                            | First Stage Dealer                          |
| Indus Mega Traders        | Sundry Creditors | Yes                                  | Yes                            | From Agent of Dealer                        |
| Excellor Impex (P) Ltd.   | Sundry Creditors | Yes                                  | Yes                            | Purchase From Importer                      |
| Alpine Traders            | Sundry Creditors | Yes                                  | Yes                            | From Agent of Importer                      |
| Ziga Traders              | Sundry Creditors | Yes                                  | Yes                            | Agent of Importer<br>(Consignment<br>Agent) |

#### 9. In the Excise Details screen

- Enter the Excise Registration (ECC) No. of the customer e.g. AFSDS0058FXD002
- Enter the Date of Excise Registration in Date of Registration field e.g. 20-June-2002
- Enter the Exporter Importer Code if any.
- Enter the Range under which the supplier's company is registered. E.g. Yeshwanthpur I
- Enter the Division under which the supplier's company is registered. E.g. Yeshwanthpur
- Enter the Commissionerate under which the premise of the Supplier's company is registered. E.g. Bangalore II
- In Default Nature of Purchase field select the option Manufacturer from the nature of purchase list (the default type of purchases depends upon the status of the supplier,

whether he is a Manufacturer / First Stage Dealer / Importer / Second Stage Dealer/Agent of Manufacturer/Purchase from Importer.

The **Excise Details** screen appears as shown.

Figure 2.6 Excise Details Screen