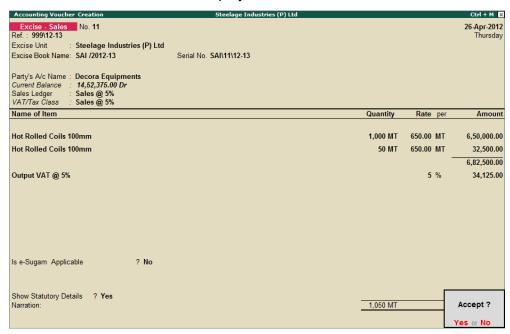

#### Example 2:

On 3rd April 2012, Steelage Industries sold the following goods to M/s. Decora Equipments, Bangalore

| Item Description       | Qty. | Rate (Rs.) | VAT |
|------------------------|------|------------|-----|
| Hot Rolled Coils 100mm | 100  | 600        | 5%  |

The same is accounted for as shown:

#### **Step 1: Create Sales Invoice**

Go to Gateway of Tally > Accounting Vouchers > Press F8: Sales

- 1. In Voucher Type sub screen select Excise-Sales from the List of Types
- 2. Press **F2** and change date to **03-04-2012**
- 3. Excise Unit field defaults Steelage Industries (P) Ltd. as selected in the Voucher Type
- 4. **Excise Book Name** field displays the name of the excise invoice book (SAI/2012-13) created for the Excise Unit.
- 5. **Serial No.** field displays the Rule 11 invoice Number e.g. **SAI\1\12-13**.
- 6. In the Party's A/c Name field select Decora Equipments
- 7. Specify the details of despatch in the **Despatch Details** screen

- 8. In the Sales Ledger field select **Sales @ 5%**, in the **VAT/Tax Class** field **Sales @ 5%** gets defaulted.
- 9. Select Hot Rolled Coils 100mm in the Name of the Item field and press Enter to view Supplier Details screen
- 10.In the Supplier Details screen
  - In Supplier Invoice Number/Date field select 487 from the List of Purchases