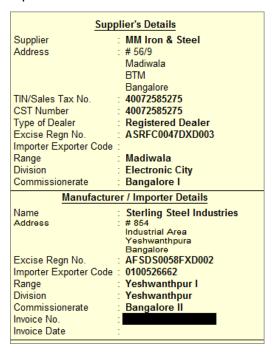

#### 9. In the Excise Details screen

- Enter the Excise Registration (ECC) No. of the customer e.g. AFSDS0058FXD002
- Enter the Date of Excise Registration in Date of Registration field e.g. 20-June-2002
- Enter the Exporter Importer Code if any.
- Enter the Range under which the supplier's company is registered. E.g. Yeshwanthpur I
- Enter the Division under which the supplier's company is registered. E.g. Yeshwanthpur
- Enter the Commissionerate under which the premise of the Supplier's company is registered. E.g. Bangalore II
- In Default Nature of Purchase field select the option Manufacturer from the nature of purchase list (the default type of purchases depends upon the status of the supplier,

whether he is a Manufacturer / First Stage Dealer / Importer / Second Stage Dealer/Agent of Manufacturer/Purchase from Importer.

The **Excise Details** screen appears as shown.

Figure 2.6 Excise Details Screen