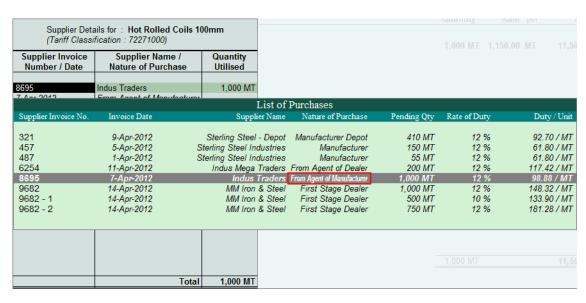

- 8. In the Sales Ledger field select **Sales @ 5%**, in the **VAT/Tax Class** field **Sales @ 5%** gets defaulted.
- 9. Select Hot Rolled Coils 100mm in the Name of the Item field and press Enter to view Supplier Details screen
- 10.In the Supplier Details screen
  - In Supplier Invoice Number/Date field select 487 from the List of Purchases

Figure 3.6 Suppliers Details Screen

Specify the Quantity Utilised as 100 MT

The **Supplier Details** screen is displayed as shown.

Figure 3.7 Supplier Details screen with Quantity