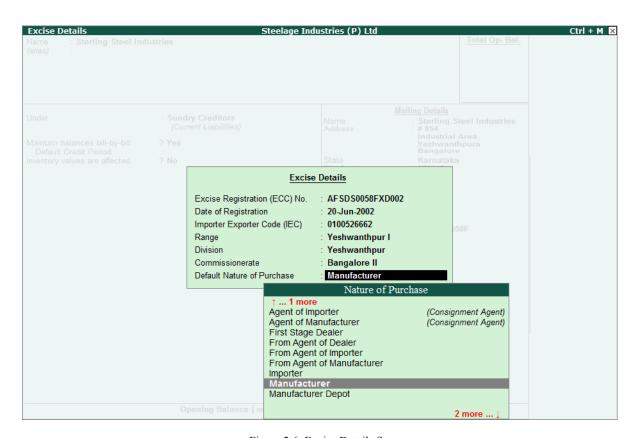

#### 9. In the Excise Details screen

- Enter the Excise Registration (ECC) No. of the customer e.g. AFSDS0058FXD002
- Enter the Date of Excise Registration in Date of Registration field e.g. 20-June-2002
- Enter the Exporter Importer Code if any.
- Enter the Range under which the supplier's company is registered. E.g. Yeshwanthpur I
- Enter the Division under which the supplier's company is registered. E.g. Yeshwanthpur
- Enter the Commissionerate under which the premise of the Supplier's company is registered. E.g. Bangalore II
- In Default Nature of Purchase field select the option Manufacturer from the nature of purchase list (the default type of purchases depends upon the status of the supplier,

whether he is a Manufacturer / First Stage Dealer / Importer / Second Stage Dealer/Agent of Manufacturer/Purchase from Importer.

The **Excise Details** screen appears as shown.

Figure 2.6 Excise Details Screen