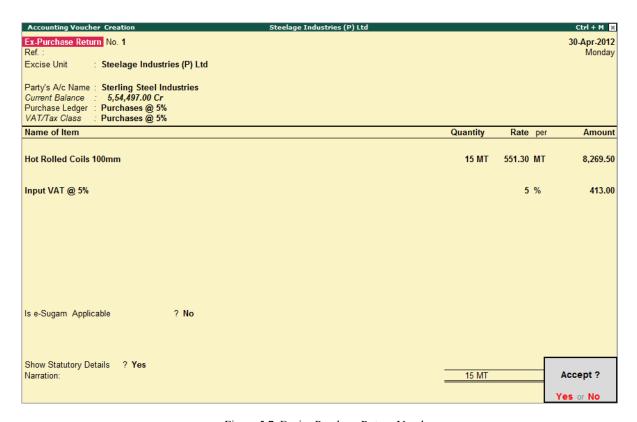

Figure 4.3 Excise Purchase Voucher - Nature of Purchase selection

- 8. Select **Purchases @ 5%** in the **Purchase Ledger** field, the **VAT/Tax Class** appears by default as **Purchases @ 5%** based on the predefinition in ledger master.
- 9. Select Hot Rolled Coils 100mm in the Name of Item field
- 10. Type the Quantity as 400
- 11. Specify the Amount as 2,24,720 and press Enter.
- 12. The Excise Details screen is displayed as shown:

Figure 4.4 Excise Details

The Basic Excise Duty and Cess amount is automatically calculated on the Assessable Value (computed based on the Quantity and Rate entered in the Voucher Creation screen). However, where separate Excise Duty & Cess ledgers are not created to record duty amounts, the additional cost in respect of Excise duty & cess amount is directly included in the purchase cost by apportioning it by Quantity or by Value (by altering the Purchase Value in the Rate Column). In such cases, the Assessable Value is required to be specified as Purchase Cost before Excise Duty and Cess Amount.

- Specify 1 in the RG 23D Entry No. field (The RG 23D Entry No. represents the display of this particular transaction in the relevant page of RG 23 D Register)
- Accept the Supplier Invoice No. as 457 and Supplier Invoice Date as 05-04-2012 (The Supplier Invoice No. & Supplier Invoice Date is defaulted from voucher screen)
- Specify 69 in the PLA/ RG 23D Entry No. field (This field represents the display of this particular transaction in the relevant page of RG 23 D Register of the supplier)
- Type the Assessable Value as Rs. 2,00,000 (Assessable Value [Basic Value of Goods]
   Qty x Rate i.e, 400MT X Rs. 500) and press Enter

The completed Excise Details subscreen is displayed as shown.

Figure 4.5 Completed Excise Details sub-screen

The Excise Duty, Education Cess and Secondary Education Cess amounts are automatically calculated on the basis of configurations in the stock item master.

However, in some cases though the excise duty is chargeable at a specified rate, the net burden on the buyer may be less than the prescribed percentage, in such cases Tally.ERP 9 provides the flexibility to modify the amount of tax manually.

- 13. Press Enter to accept the Excise Details screen.
- 14. Similarly, select Cold Rolled Coils 64mm from the List of Excise Stock Items.
- 15. Specify the Quantity as 600.
- 16.Enter the **amount** as **3,03,372**.
- 17.In the Excise Details subscreen,
  - Specify 2 in the RG 23D Entry No. field (The RG 23D Entry No. represents the display of this particular transaction in the relevant page of RG 23 D Register).
  - Press Enter to accept the Supplier Invoice No. as 457 and Supplier Invoice Date as 05-04-12.
  - Specify 568 in the PLA/ RG 23D Entry No. field (This field represents the displays the relevant page of RG 23 D Register of the supplier, where the information on this stock item is available).
  - Type the Assessable Value as 2,70,000 and press Enter.
  - □ The Excise Duty & Educ. Cess Amount is automatically calculated and prefilled.