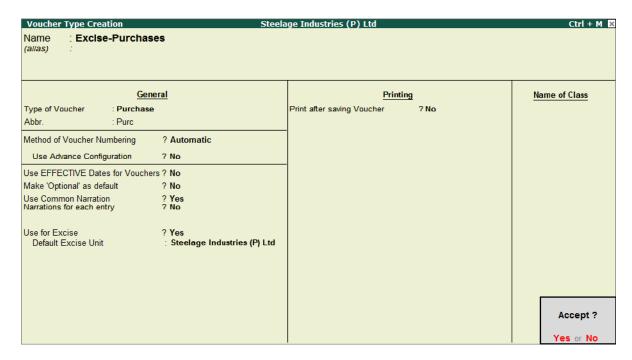

#### 1. Create Excise Purchases Voucher Type

Go to Gateway of Tally > Accounts Info. > Voucher Types > Create

In the Voucher Type Creation screen,

- 1. Enter Excise Purchases as name of the Voucher Type.
- 2. Select the Type of Voucher as Purchase from the list of voucher types
- 3. Type the Abbr. as Ex-Purc
- 4. Select the Method of Voucher Numbering as Automatic
- 5. Set Use Advance Configuration to No
- 6. By default Use Common Narration is set to Yes
- 7. Set Use for Excise to Yes
- 8. In **Default Excise Unit** field select **Steelage Industries (P) Ltd.** from the **List of Excise Units** The completed **Excise Purchases Voucher Type** screen is displayed as shown.

Figure 2.17 Excise – Purchase Voucher Type Creation screen

9. Press Enter to accept.