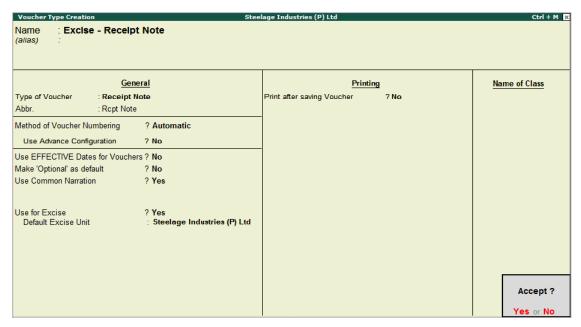

# 2.6 Creating Excise Voucher Type

Create the following Excise Voucher Types with the required specifications to record Excise transactions.

| Voucher Type<br>Name  | Type of<br>Voucher | Use for<br>Excise | Default Excise<br>Unit       | Default Print<br>Title | Class              |
|-----------------------|--------------------|-------------------|------------------------------|------------------------|--------------------|
| Excise-Purchases      | Purchase           | Yes               | Steelage Industries (P) Ltd. | -                      | -                  |
| Excise - Sales        | Sales              | Yes               | Steelage Industries (P) Ltd. | Excise Invoice         | No                 |
| Commercial Invoice    | Sales              | Yes               | Steelage Industries (P) Ltd. | Tax Invoice            | Commercial Invoice |
| Ex-Purchase<br>Return | Debit<br>Note      | Yes               | Steelage Industries (P) Ltd. | No                     | No                 |
| Ex-Sales Return       | Credit<br>Note     | Yes               | Steelage Industries (P) Ltd. | No                     | No                 |

#### 1. Create Excise Purchases Voucher Type

Go to Gateway of Tally > Accounts Info. > Voucher Types > Create

In the Voucher Type Creation screen,

- 1. Enter Excise Purchases as name of the Voucher Type.
- 2. Select the Type of Voucher as Purchase from the list of voucher types
- 3. Type the Abbr. as Ex-Purc
- 4. Select the Method of Voucher Numbering as Automatic
- 5. Set Use Advance Configuration to No
- 6. By default Use Common Narration is set to Yes
- 7. Set Use for Excise to Yes
- 8. In **Default Excise Unit** field select **Steelage Industries (P) Ltd.** from the **List of Excise Units** The completed **Excise Purchases Voucher Type** screen is displayed as shown.