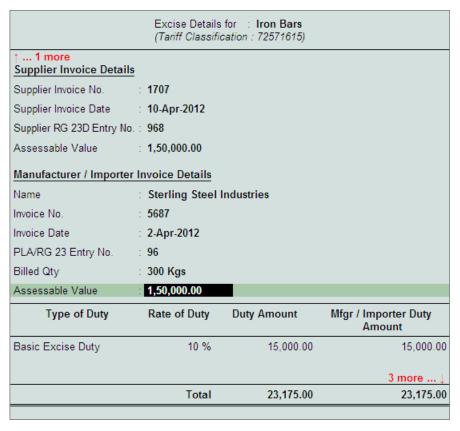

| Duty Details for : Iron Bars Tariff Classification : Iron Bar Excise Unit : Steelage Industries (P) Ltd  Valuation Type : Ad Valorem |                                                      |                           |                                                                     |  |  |  |  |
|--------------------------------------------------------------------------------------------------------------------------------------|------------------------------------------------------|---------------------------|---------------------------------------------------------------------|--|--|--|--|
| Type of Duty                                                                                                                         |                                                      | Rate of Duty Per          | Method of Calculation                                               |  |  |  |  |
| Basic Excise Duty  Special Excise Duty  Education Cess  Secondary Education Cess                                                     | 1-Apr-2012<br>1-Apr-2012<br>1-Apr-2012<br>1-Apr-2012 | 10 %<br>5 %<br>2 %<br>1 % | On Assessable Value On Assessable Value On Duty Value On Duty Value |  |  |  |  |
|                                                                                                                                      |                                                      |                           |                                                                     |  |  |  |  |

Figure 2.13 Excise Duty Details Screen

- 7. Accept the Excise Duty Details screen
- 8. In the Rate of VAT (%) field enter the VAT rate as 13.5%

The completed Stock item creation screen appears as shown

Figure 2.14 Completed Stock Item Creation Screen