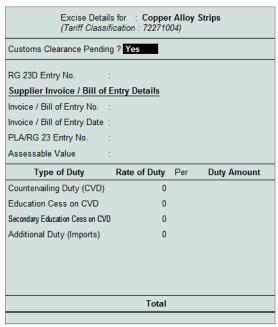

- Method of Calculation Assessable Value will be defaulted automatically based on the Type of Duty selected.
- Select the Education Cess on CVD as the second duty in the Type of Duty filed from the List of Excise Duty classifications
- Specify the Applicable From date 1-4-2012
- Specify the Rate of Duty as 2%
- Method of Calculation On Duty Value will be defaulted automatically based on the Type of Duty selected.
- Select the Secondary Education Cess on CVD as the third duty in the Type of Duty filed from the List of Excise Duty classifications.
- Specify the Applicable From date 1-4-2012
- Specify the Rate of Duty as 1%
- Method of Calculation On Duty Value will be defaulted automatically based on the Type of Duty selected
- Select the Additional Duty (Imports) as the fourth duty in the Type of Duty filed from the List of Excise Duty classifications.
- Specify the Applicable From date 1-4-2012
- Specify the Rate of Duty as 4%
- **Method of Calculation On Duty Value** will be defaulted automatically based on the Type of Duty selected

| Duty Details for : Copper Alloy Strips Tariff Classification : Copper Alloy Strip Excise Unit : Steelage Industries (P) Ltd  Valuation Type : Ad Valorem |                                                      |                  |                                                               |  |  |  |  |  |  |  |  |  |  |
|----------------------------------------------------------------------------------------------------------------------------------------------------------|------------------------------------------------------|------------------|---------------------------------------------------------------|--|--|--|--|--|--|--|--|--|--|
| Type of Duty                                                                                                                                             | Applicable From                                      | Rate of Duty Per | Method of Calculation                                         |  |  |  |  |  |  |  |  |  |  |
| Countervailing Duty (CVD)  Education Cess on CVD  Secondary Education Cess on CVD  Additional Duty (Imports)                                             | 1-Apr-2012<br>1-Apr-2012<br>1-Apr-2012<br>1-Apr-2012 | 2 %              | On Assessable Value On Duty Value On Duty Value On Duty Value |  |  |  |  |  |  |  |  |  |  |