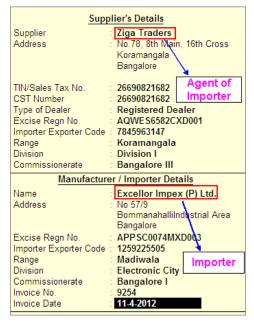

The Excise details of the supplier are as follows:

| Supplier Name & Address | Nature of<br>Purchase | Excise Regn. No. | Range          | Division | Commision-<br>erate |
|-------------------------|-----------------------|------------------|----------------|----------|---------------------|
| Sterling                | Manufacturer          | ACCLP0457NXM002  | Yeshw          | Yeshwa   | Bangalore -         |
| Steel Industries        |                       |                  | anth-<br>pur I | nthpur   | II                  |
| # 854                   |                       |                  | βα             |          |                     |
| Industrial Area,        |                       |                  |                |          |                     |
| Yeshwanthpura           |                       |                  |                |          |                     |
| Bangalore               |                       |                  |                |          |                     |