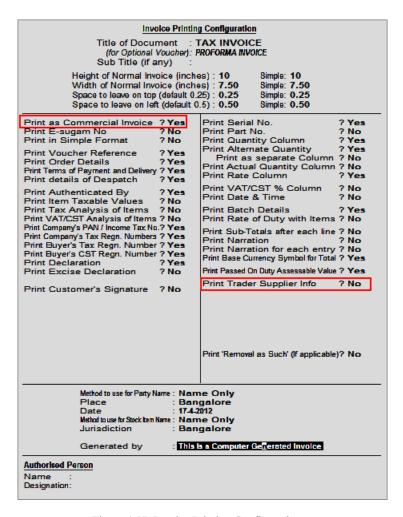

#### 3. Create Commercial Invoice Voucher Type

In the **Voucher Type Creation** screen,

- 1. Type the name of the **Voucher Type** as **Commercial Invoice**
- 2. Select the **Type of Voucher** as **Sales** from the list of voucher types
- 3. Select the Method of Voucher Numbering as Automatic
- 4. Set Use Advance Configuration to No
- 5. By default Use Common Narration is set to Yes
- 6. Set Use for Excise to Yes
- 7. In Default Excise Unit field select Steelage Industries (P) Ltd. from the List of Excise Units
- 8. Set Print after saving Voucher to Yes
- 9. Type the **Default Print Title** as **TAX INVOICE**
- 10.Set Is Tax Invoice to Yes
- 11. Type the **Declaration**, if any
- 12.In the Name of Class field, type Commercial Invoice as the Voucher Class

#### **Step 2: Print Sales Invoice**

The **Voucher Printing** screen is displayed as shown.

Figure 3.9 Voucher Printing screen

Press F12: Configure and ensure that the configuration options are enabled as shown.

Figure 3.10 Invoice Printing Configuration screen

- Accept the Invoice Printing Configuration screen
- Press Enter from the Voucher Printing screen to print Excise Invoice under Rule 11 of Central Excise Rules 2002