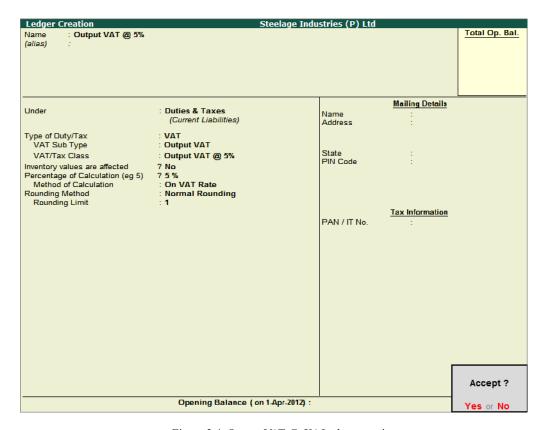

#### 2. Create Output VAT ledger

#### Go to Gateway of Tally > Accounts Info. > Ledger > Create

- 1. Enter the name of the input VAT ledger in the Name field e.g. Output VAT @ 5%
- 2. Select Duties & Taxes in the Under field
- 3. In **Type of Duty/Tax** field select **VAT** from the List of Type of Duty/Tax
- 4. In VAT Sub Type field select Output VAT from the List of VAT Sub Types
- 5. In VAT/Tax Class field select Output VAT @ 5%
- 6. Set Inventory values are affected to No
- Percentage of Calculation and Method of Calculation fields are updated based on the VAT/ Tax Class selected
- 8. In Rounding Method field select as Normal Rounding
- 9. Set the Rounding Limit to 1

#### The completed **Output VAT @ 5%** ledger is displayed as shown

Figure 2.4 Output VAT @ 5% Ledger creation

#### 10. Press **Enter** to accept.

Similarly, create Input VAT @13.5% and Output VAT @ 13.5%ledgers.

- In instances, where a particular VAT Class is not applicable, select Not Applicable to avail the flexibility to select the classifications while creating the Invoice.
- ii. The applicable VAT rate and the basis of calculation for the selected VAT class will be displayed automatically and the cursor skips the **Percentage of Calculation** and **Method of Calculation** field.
- iii. If you select Not Applicable in the Default VAT/Tax class field, the cursor moves to the Percentage of Calculation field and the Method of Calculation is manually selected.
- iv. If you select CST in Type of Duty/Tax, you will be prompted to specify the rate in Percentage of Calculation and the applicable Method of Calculation.