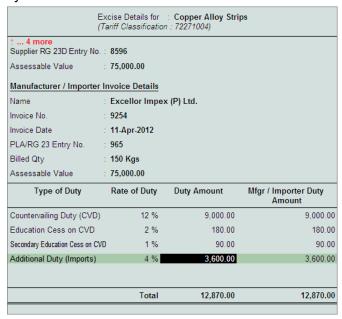

#### Go to Gateway of Tally > Inventory Info. > Stock Items > Create

- 1. Enter the Name of the stock item as Copper Alloy Strips
- 2. Specify the Group as Primary
- 3. Define the **Units** as **Kgs**
- 4. In the Tariff Classification field select Copper Alloy Strip from the List of Tariff Classifications
- 5. Enable Set/Alter Excise Details to Yes and press Enter to view Excise Details screen
- 6. In the Excise Details screen
  - Excise Unit Name: By default Tally.ERP 9 displays Steelage Industries (P) Ltd. as Excise Unit Name.
  - Reporting UOM: In this field select the appropriate Reporting UOM.
  - Set/Alter Duty Details: Set this field to Yes to view the Duty Details screen
  - In Duty Details screen
    - Select Ad Valorem as the Valuation Type
    - Select the Countervailing Duty (CVD) in the Type of Duty filed from the List of Excise Duty classifications
    - Specify the Applicable From date 1-4-2012
    - Specify the Rate of Duty as 12%

- Method of Calculation Assessable Value will be defaulted automatically based on the Type of Duty selected.
- Select the Education Cess on CVD as the second duty in the Type of Duty filed from the List of Excise Duty classifications
- Specify the Applicable From date 1-4-2012
- Specify the Rate of Duty as 2%
- Method of Calculation On Duty Value will be defaulted automatically based on the Type of Duty selected.
- Select the Secondary Education Cess on CVD as the third duty in the Type of Duty filed from the List of Excise Duty classifications.
- Specify the Applicable From date 1-4-2012
- Specify the Rate of Duty as 1%
- Method of Calculation On Duty Value will be defaulted automatically based on the Type of Duty selected
- Select the Additional Duty (Imports) as the fourth duty in the Type of Duty filed from the List of Excise Duty classifications.
- Specify the Applicable From date 1-4-2012
- Specify the Rate of Duty as 4%
- **Method of Calculation On Duty Value** will be defaulted automatically based on the Type of Duty selected

| Duty Details for : Copper Alloy Strips Tariff Classification : Copper Alloy Strip Excise Unit : Steelage Industries (P) Ltd  Valuation Type : Ad Valorem |                                                      |                  |                                                               |  |  |  |  |  |  |  |  |  |  |
|----------------------------------------------------------------------------------------------------------------------------------------------------------|------------------------------------------------------|------------------|---------------------------------------------------------------|--|--|--|--|--|--|--|--|--|--|
| Type of Duty                                                                                                                                             | Applicable From                                      | Rate of Duty Per | Method of Calculation                                         |  |  |  |  |  |  |  |  |  |  |
| Countervailing Duty (CVD)  Education Cess on CVD  Secondary Education Cess on CVD  Additional Duty (Imports)                                             | 1-Apr-2012<br>1-Apr-2012<br>1-Apr-2012<br>1-Apr-2012 | 2 %              | On Assessable Value On Duty Value On Duty Value On Duty Value |  |  |  |  |  |  |  |  |  |  |