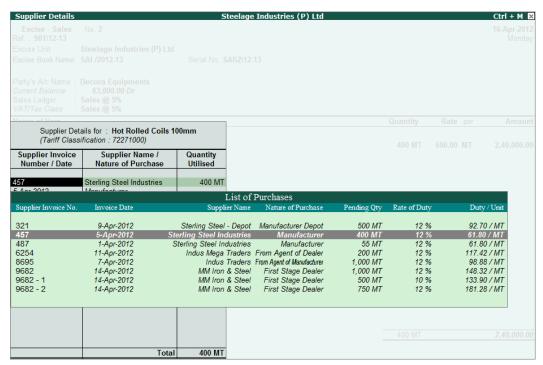

- 8. In the Sales Ledger field select **Sales @ 5%**, in the **VAT/Tax Class** field **Sales @ 5%** gets defaulted.
- 9. Select Hot Rolled Coils 100mm in the Name of the Item field and press Enter to view Supplier Details screen
- 10.In the Supplier Details screen
  - In Supplier Invoice Number/Date field select 487 from the List of Purchases

Figure 3.6 Suppliers Details Screen

Specify the Quantity Utilised as 100 MT

The **Supplier Details** screen is displayed as shown.

Figure 3.7 Supplier Details screen with Quantity