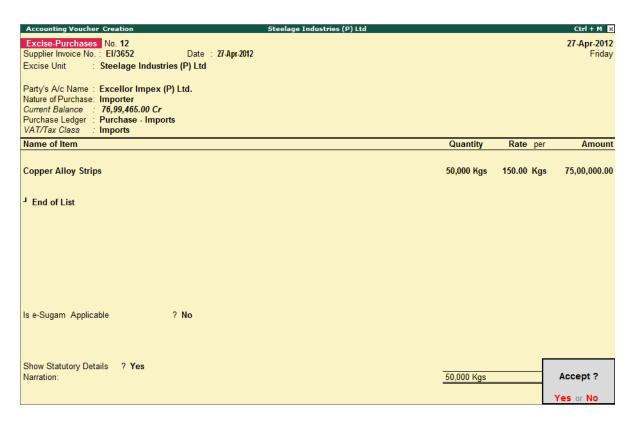

#### Go to Gateway of Tally > Inventory Info. > Stock Items > Create

- 1. Enter the Name of the stock item as Copper Alloy Strips
- 2. Specify the Group as Primary
- 3. Define the **Units** as **Kgs**
- 4. In the Tariff Classification field select Copper Alloy Strip from the List of Tariff Classifications
- 5. Enable Set/Alter Excise Details to Yes and press Enter to view Excise Details screen
- 6. In the Excise Details screen
  - Excise Unit Name: By default Tally.ERP 9 displays Steelage Industries (P) Ltd. as Excise Unit Name.
  - Reporting UOM: In this field select the appropriate Reporting UOM.
  - Set/Alter Duty Details: Set this field to Yes to view the Duty Details screen
  - In Duty Details screen
    - Select Ad Valorem as the Valuation Type
    - Select the Countervailing Duty (CVD) in the Type of Duty filed from the List of Excise Duty classifications
    - Specify the Applicable From date 1-4-2012
    - Specify the Rate of Duty as 12%