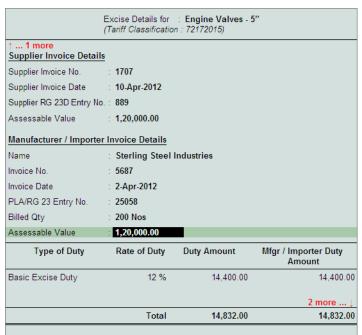

#### 13.In Excise Details screen,

- □ In **RG 23D Entry No.** field enter the entry number in RG 23D register of the Excise Dealer.
- Specify the Supplier Invoice No. as 487 (If the Invoice No. is given in the voucher screen, the same is populated automatically)
- Specify the Supplier Invoice Date as 02-03-2010
- Specify the PLA/RG 23D Entry No. of the supplier. Enter 256 in this field.
- Specify 155 MT as the Excise Opening Stock (the balance unsold stock lying in the godown as on 31st March)
- Press Enter to accept the Assessable Value as Rs. 2,00,000 (400 MT X Rs. 500)

The Stock Item Excise details screen is displayed as shown.

Figure 3.4 Excise Details screen

The Excise Duty and Education cess amounts are automatically calculated on the basis of configurations defined in the stock item master. However, in some cases, though the excise duty is chargeable at a specified rate, the net burden on the buyer may be less than such a percentage, in such cases Tally.ERP 9 provides the flexibility to modify the amount of tax.