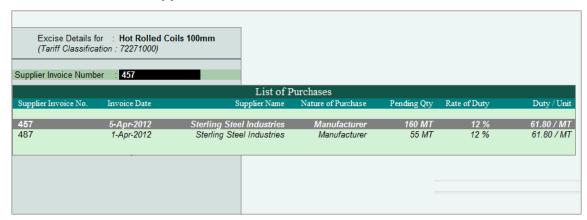

Figure 4.3 Excise Purchase Voucher - Nature of Purchase selection

- 8. Select **Purchases @ 5%** in the **Purchase Ledger** field, the **VAT/Tax Class** appears by default as **Purchases @ 5%** based on the predefinition in ledger master.
- 9. Select Hot Rolled Coils 100mm in the Name of Item field
- 10. Type the Quantity as 400
- 11. Specify the Amount as 2,24,720 and press Enter.
- 12. The Excise Details screen is displayed as shown:

Figure 4.4 Excise Details

The Basic Excise Duty and Cess amount is automatically calculated on the Assessable Value (computed based on the Quantity and Rate entered in the Voucher Creation screen). However, where separate Excise Duty & Cess ledgers are not created to record duty amounts, the additional cost in respect of Excise duty & cess amount is directly included in the purchase cost by apportioning it by Quantity or by Value (by altering the Purchase Value in the Rate Column). In such cases, the Assessable Value is required to be specified as Purchase Cost before Excise Duty and Cess Amount.

- Specify 1 in the RG 23D Entry No. field (The RG 23D Entry No. represents the display of this particular transaction in the relevant page of RG 23 D Register)
- Accept the Supplier Invoice No. as 457 and Supplier Invoice Date as 05-04-2012 (The Supplier Invoice No. & Supplier Invoice Date is defaulted from voucher screen)
- Specify 69 in the PLA/ RG 23D Entry No. field (This field represents the display of this particular transaction in the relevant page of RG 23 D Register of the supplier)
- Type the Assessable Value as Rs. 2,00,000 (Assessable Value [Basic Value of Goods]
   Qty x Rate i.e, 400MT X Rs. 500) and press Enter

The completed Excise Details subscreen is displayed as shown.

Figure 4.5 Completed Excise Details sub-screen

The Excise Duty, Education Cess and Secondary Education Cess amounts are automatically calculated on the basis of configurations in the stock item master.

However, in some cases though the excise duty is chargeable at a specified rate, the net burden on the buyer may be less than the prescribed percentage, in such cases Tally.ERP 9 provides the flexibility to modify the amount of tax manually.