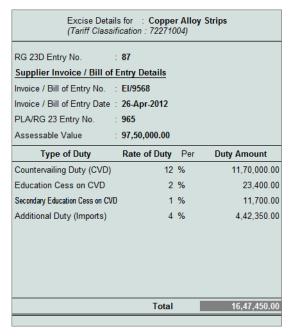

#### Go to Gateway of Tally > Inventory Info. > Stock Items > Create

- 1. Enter the Name of the stock item as Copper Alloy Strips
- 2. Specify the Group as Primary
- 3. Define the **Units** as **Kgs**
- 4. In the Tariff Classification field select Copper Alloy Strip from the List of Tariff Classifications
- 5. Enable Set/Alter Excise Details to Yes and press Enter to view Excise Details screen
- 6. In the Excise Details screen
  - Excise Unit Name: By default Tally.ERP 9 displays Steelage Industries (P) Ltd. as Excise Unit Name.
  - Reporting UOM: In this field select the appropriate Reporting UOM.
  - Set/Alter Duty Details: Set this field to Yes to view the Duty Details screen
  - In Duty Details screen
    - Select Ad Valorem as the Valuation Type
    - Select the Countervailing Duty (CVD) in the Type of Duty filed from the List of Excise Duty classifications
    - Specify the Applicable From date 1-4-2012
    - Specify the Rate of Duty as 12%

- Method of Calculation Assessable Value will be defaulted automatically based on the Type of Duty selected.
- Select the Education Cess on CVD as the second duty in the Type of Duty filed from the List of Excise Duty classifications
- Specify the Applicable From date 1-4-2012
- Specify the Rate of Duty as 2%
- Method of Calculation On Duty Value will be defaulted automatically based on the Type of Duty selected.
- Select the Secondary Education Cess on CVD as the third duty in the Type of Duty filed from the List of Excise Duty classifications.
- Specify the Applicable From date 1-4-2012
- Specify the Rate of Duty as 1%
- Method of Calculation On Duty Value will be defaulted automatically based on the Type of Duty selected
- Select the Additional Duty (Imports) as the fourth duty in the Type of Duty filed from the List of Excise Duty classifications.
- Specify the Applicable From date 1-4-2012
- Specify the Rate of Duty as 4%
- **Method of Calculation On Duty Value** will be defaulted automatically based on the Type of Duty selected

| Duty Details for : Copper Alloy Strips Tariff Classification : Copper Alloy Strip Excise Unit : Steelage Industries (P) Ltd  Valuation Type : Ad Valorem |                                                      |                  |                                                               |  |  |  |  |  |  |  |  |  |  |
|----------------------------------------------------------------------------------------------------------------------------------------------------------|------------------------------------------------------|------------------|---------------------------------------------------------------|--|--|--|--|--|--|--|--|--|--|
| Type of Duty                                                                                                                                             | Applicable From                                      | Rate of Duty Per | Method of Calculation                                         |  |  |  |  |  |  |  |  |  |  |
| Countervailing Duty (CVD)  Education Cess on CVD  Secondary Education Cess on CVD  Additional Duty (Imports)                                             | 1-Apr-2012<br>1-Apr-2012<br>1-Apr-2012<br>1-Apr-2012 | 2 %              | On Assessable Value On Duty Value On Duty Value On Duty Value |  |  |  |  |  |  |  |  |  |  |

Figure 2.15 Excise Duty Details Screen

- 7. Accept the Excise Duty Details screen
- 8. In the Rate of VAT (%) field enter the VAT rate as 13.5%

The completed Stock Item creation screen appears as shown: