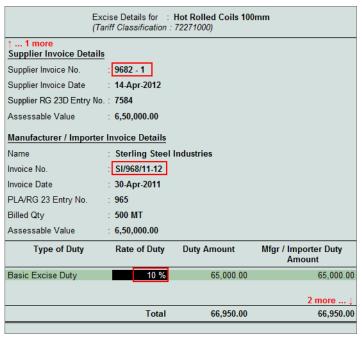

#### 13.In Excise Details screen,

- □ In **RG 23D Entry No.** field enter the entry number in RG 23D register of the Excise Dealer.
- Specify the Supplier Invoice No. as 487 (If the Invoice No. is given in the voucher screen, the same is populated automatically)
- Specify the Supplier Invoice Date as 02-03-2010
- Specify the PLA/RG 23D Entry No. of the supplier. Enter 256 in this field.
- Specify 155 MT as the Excise Opening Stock (the balance unsold stock lying in the godown as on 31st March)
- Press Enter to accept the Assessable Value as Rs. 2,00,000 (400 MT X Rs. 500)

The Stock Item Excise details screen is displayed as shown.

Figure 3.4 Excise Details screen

The Excise Duty and Education cess amounts are automatically calculated on the basis of configurations defined in the stock item master. However, in some cases, though the excise duty is chargeable at a specified rate, the net burden on the buyer may be less than such a percentage, in such cases Tally.ERP 9 provides the flexibility to modify the amount of tax.