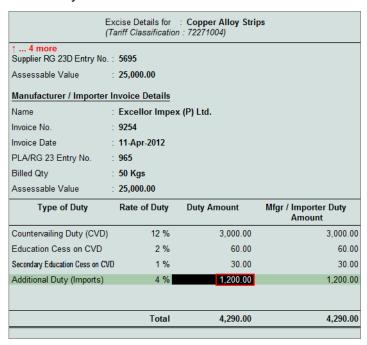

- Method of Calculation Assessable Value will be defaulted automatically based on the Type of Duty selected.
- Select the Education Cess on CVD as the second duty in the Type of Duty filed from the List of Excise Duty classifications
- Specify the Applicable From date 1-4-2012
- Specify the Rate of Duty as 2%
- Method of Calculation On Duty Value will be defaulted automatically based on the Type of Duty selected.
- Select the Secondary Education Cess on CVD as the third duty in the Type of Duty filed from the List of Excise Duty classifications.
- Specify the Applicable From date 1-4-2012
- Specify the Rate of Duty as 1%
- Method of Calculation On Duty Value will be defaulted automatically based on the Type of Duty selected
- Select the Additional Duty (Imports) as the fourth duty in the Type of Duty filed from the List of Excise Duty classifications.
- Specify the Applicable From date 1-4-2012
- Specify the Rate of Duty as 4%
- **Method of Calculation On Duty Value** will be defaulted automatically based on the Type of Duty selected

| Duty Details for : Copper Alloy Strips Tariff Classification : Copper Alloy Strip Excise Unit : Steelage Industries (P) Ltd  Valuation Type : Ad Valorem |                                                      |                  |                                                               |  |  |  |  |  |  |  |  |  |  |
|----------------------------------------------------------------------------------------------------------------------------------------------------------|------------------------------------------------------|------------------|---------------------------------------------------------------|--|--|--|--|--|--|--|--|--|--|
| Type of Duty                                                                                                                                             | Applicable From                                      | Rate of Duty Per | Method of Calculation                                         |  |  |  |  |  |  |  |  |  |  |
| Countervailing Duty (CVD)  Education Cess on CVD  Secondary Education Cess on CVD  Additional Duty (Imports)                                             | 1-Apr-2012<br>1-Apr-2012<br>1-Apr-2012<br>1-Apr-2012 | 2 %              | On Assessable Value On Duty Value On Duty Value On Duty Value |  |  |  |  |  |  |  |  |  |  |