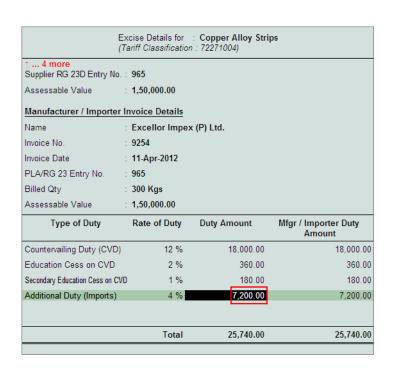

- Method of Calculation Assessable Value will be defaulted automatically based on the Type of Duty selected.
- Select the Education Cess on CVD as the second duty in the Type of Duty filed from the List of Excise Duty classifications
- Specify the Applicable From date 1-4-2012
- Specify the Rate of Duty as 2%
- Method of Calculation On Duty Value will be defaulted automatically based on the Type of Duty selected.
- Select the Secondary Education Cess on CVD as the third duty in the Type of Duty filed from the List of Excise Duty classifications.
- Specify the Applicable From date 1-4-2012
- Specify the Rate of Duty as 1%
- Method of Calculation On Duty Value will be defaulted automatically based on the Type of Duty selected
- Select the Additional Duty (Imports) as the fourth duty in the Type of Duty filed from the List of Excise Duty classifications.
- Specify the Applicable From date 1-4-2012
- Specify the Rate of Duty as 4%
- **Method of Calculation On Duty Value** will be defaulted automatically based on the Type of Duty selected

| Duty Details for : Copper Alloy Strips Tariff Classification : Copper Alloy Strip Excise Unit : Steelage Industries (P) Ltd  Valuation Type : Ad Valorem |                                                      |                  |                                                               |  |  |  |  |  |  |  |  |  |  |
|----------------------------------------------------------------------------------------------------------------------------------------------------------|------------------------------------------------------|------------------|---------------------------------------------------------------|--|--|--|--|--|--|--|--|--|--|
| Type of Duty                                                                                                                                             | Applicable From                                      | Rate of Duty Per | Method of Calculation                                         |  |  |  |  |  |  |  |  |  |  |
| Countervailing Duty (CVD)  Education Cess on CVD  Secondary Education Cess on CVD  Additional Duty (Imports)                                             | 1-Apr-2012<br>1-Apr-2012<br>1-Apr-2012<br>1-Apr-2012 | 2 %              | On Assessable Value On Duty Value On Duty Value On Duty Value |  |  |  |  |  |  |  |  |  |  |