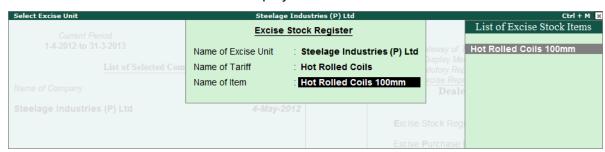

Figure 4.6 Completed Excise Details Screen

18. Select Input VAT @ 5% ledger, VAT amount of Rs. 26, 405 is defaulted automatically.

19. Set Show Statutory Details to Yes to view Statutory Details of the transaction.

# The **Statutory Details** screen is displayed as shown: Statutory Details Steelage Industries (P Excise-Purchase Statutory Details

| 5-Apr-20<br>Thursd     |
|------------------------|
|                        |
| Illuisc                |
|                        |
| 92.00                  |
| <b>20.00</b><br>20.00  |
| 72.00 r Amou<br>72.00  |
| 2,24,720               |
| 3,03,372               |
| 05.00 5,28,092         |
| 36.00 26,405.<br>69.00 |
|                        |
|                        |
|                        |
| F 54 407               |
| 5,54,497               |
| 10                     |

Figure 4.7 Statutory Details Screen

#### 20.In the Bill-wise Details screen,

- Select New Ref in the Type of Ref.
- Enter 457 in the Name field.
- Skip the Due Date, or Credit Days field.
- Accept the default Amount allocation and Dr/Cr,