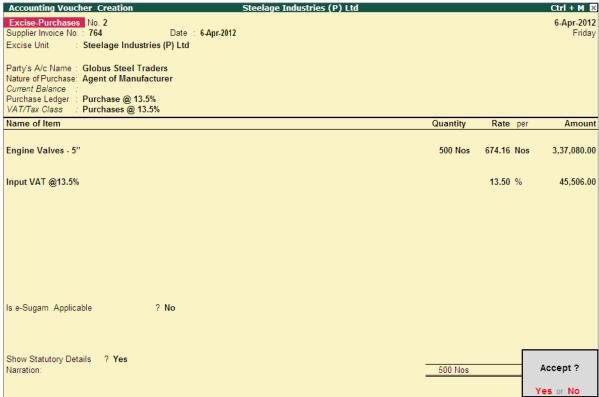

#### 1. Create Excise Purchases Voucher Type

Go to Gateway of Tally > Accounts Info. > Voucher Types > Create

In the Voucher Type Creation screen,

- 1. Enter Excise Purchases as name of the Voucher Type.
- 2. Select the Type of Voucher as Purchase from the list of voucher types
- 3. Type the Abbr. as Ex-Purc
- 4. Select the Method of Voucher Numbering as Automatic
- 5. Set Use Advance Configuration to No
- 6. By default Use Common Narration is set to Yes
- 7. Set Use for Excise to Yes
- 8. In **Default Excise Unit** field select **Steelage Industries (P) Ltd.** from the **List of Excise Units** The completed **Excise Purchases Voucher Type** screen is displayed as shown.

Figure 2.17 Excise – Purchase Voucher Type Creation screen

9. Press Enter to accept.