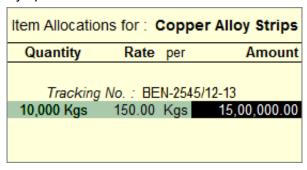

| Duty Details for : Copper Alloy Strips Tariff Classification : Copper Alloy Strip Excise Unit : Steelage Industries (P) Ltd  Valuation Type : Ad Valorem |                                                      |                  |                                                               |  |  |  |  |  |  |  |  |  |  |
|----------------------------------------------------------------------------------------------------------------------------------------------------------|------------------------------------------------------|------------------|---------------------------------------------------------------|--|--|--|--|--|--|--|--|--|--|
| Type of Duty                                                                                                                                             | Applicable From                                      | Rate of Duty Per | Method of Calculation                                         |  |  |  |  |  |  |  |  |  |  |
| Countervailing Duty (CVD)  Education Cess on CVD  Secondary Education Cess on CVD  Additional Duty (Imports)                                             | 1-Apr-2012<br>1-Apr-2012<br>1-Apr-2012<br>1-Apr-2012 | 2 %              | On Assessable Value On Duty Value On Duty Value On Duty Value |  |  |  |  |  |  |  |  |  |  |

Figure 2.15 Excise Duty Details Screen

- 7. Accept the Excise Duty Details screen
- 8. In the Rate of VAT (%) field enter the VAT rate as 13.5%

The completed Stock Item creation screen appears as shown: