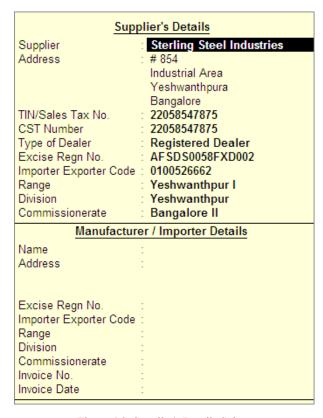

#### **Excise Opening Stock:**

Go to Gateway of Tally > Inventory Info. > Update Excise Info. > Dealer Excise Opening Stock

- 1. In the Supplier Invoice No. field enter the invoice number 487
- 2. In Excise Unit field Steelage Industries (P) Ltd. is displayed as default
- 3. In Party's A/c Name field select Sterling Steel Industries
- 4. The Supplier's Details screen is displayed as shown.
  - Address and Excise details are displayed as defined in the ledger master
  - If the supplier of the goods is not the manufacturer, specify the manufacturer of the goods in the Manufacturer / Importer Details section.

Figure 3.1 Excise – Suppliers Details Screen

- 5. Accept the Supplier's Details screen
- 6. In the **Nature of Purchase** field **Manufacturer** is defaulted, as defined in the ledger master which can be changed.