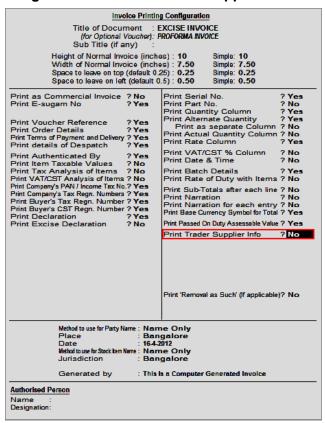

#### **Step 2: Print Sales Invoice**

The **Voucher Printing** screen is displayed as shown.

Figure 3.9 Voucher Printing screen

Press F12: Configure and ensure that the configuration options are enabled as shown.

Figure 3.10 Invoice Printing Configuration screen

- Accept the Invoice Printing Configuration screen
- Press Enter from the Voucher Printing screen to print Excise Invoice under Rule 11 of Central Excise Rules 2002