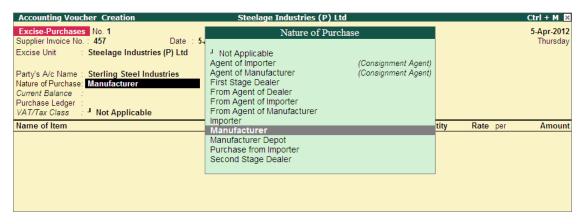

Figure 3.1 Excise – Suppliers Details Screen

- 5. Accept the Supplier's Details screen
- 6. In the **Nature of Purchase** field **Manufacturer** is defaulted, as defined in the ledger master which can be changed.

Figure 3.2 Selection of Nature of Purchase

- 7. In the Purchase Ledger field select Purchases @ 5%
- 8. In the Name of Item field select Hot Rolled Coils 100mm
- 9. Enter the Purchase Quantity in the field Quantity, i.e. quantity purchased from the supplier
- 10. Specify the purchase rate in the Rate field
- 11. Amount is calculated and displayed automatically