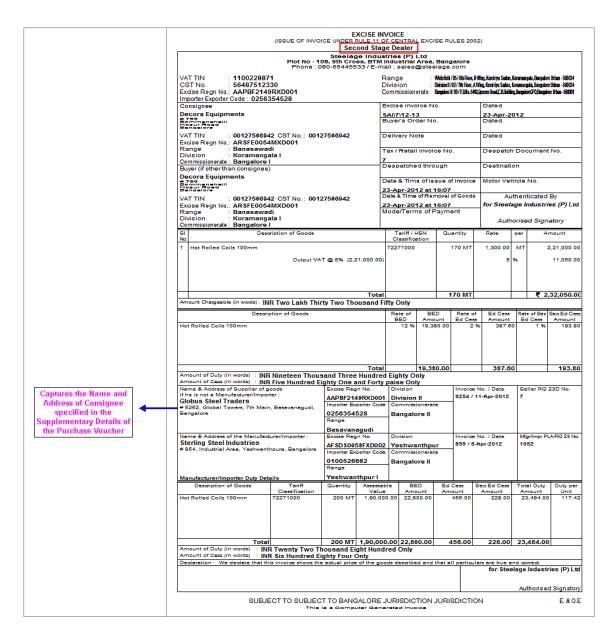

#### **Step 2: Print Sales Invoice**

The **Voucher Printing** screen is displayed as shown.

Figure 3.9 Voucher Printing screen

Press F12: Configure and ensure that the configuration options are enabled as shown.

Figure 3.10 Invoice Printing Configuration screen

- Accept the Invoice Printing Configuration screen
- Press Enter from the Voucher Printing screen to print Excise Invoice under Rule 11 of Central Excise Rules 2002