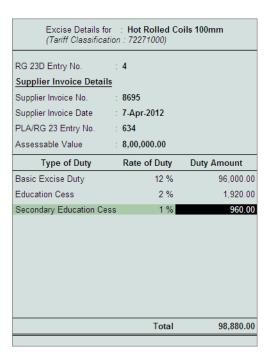

#### 13.In Excise Details screen,

- □ In **RG 23D Entry No.** field enter the entry number in RG 23D register of the Excise Dealer.
- Specify the Supplier Invoice No. as 487 (If the Invoice No. is given in the voucher screen, the same is populated automatically)
- Specify the Supplier Invoice Date as 02-03-2010
- Specify the PLA/RG 23D Entry No. of the supplier. Enter 256 in this field.
- Specify 155 MT as the Excise Opening Stock (the balance unsold stock lying in the godown as on 31st March)
- Press Enter to accept the Assessable Value as Rs. 2,00,000 (400 MT X Rs. 500)

The Stock Item Excise details screen is displayed as shown.

Figure 3.4 Excise Details screen

The Excise Duty and Education cess amounts are automatically calculated on the basis of configurations defined in the stock item master. However, in some cases, though the excise duty is chargeable at a specified rate, the net burden on the buyer may be less than such a percentage, in such cases Tally.ERP 9 provides the flexibility to modify the amount of tax.