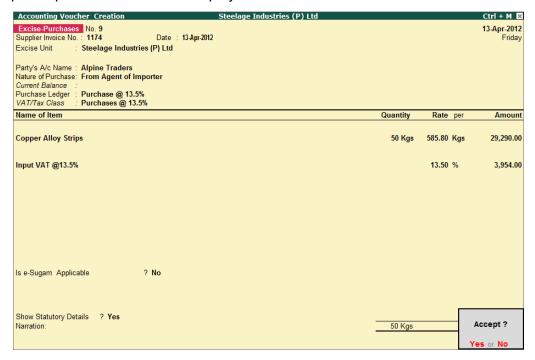

Figure 2.15 Excise Duty Details Screen

- 7. Accept the Excise Duty Details screen
- 8. In the Rate of VAT (%) field enter the VAT rate as 13.5%

The completed Stock Item creation screen appears as shown:

Figure 2.16 Completed Stock Item Creation Screen

9. Press Enter to accept.