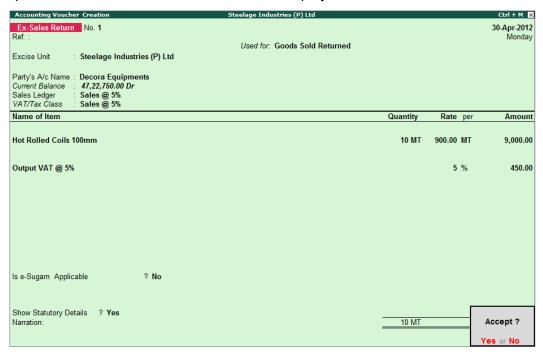

Figure 4.3 Excise Purchase Voucher - Nature of Purchase selection

- 8. Select **Purchases @ 5%** in the **Purchase Ledger** field, the **VAT/Tax Class** appears by default as **Purchases @ 5%** based on the predefinition in ledger master.
- 9. Select Hot Rolled Coils 100mm in the Name of Item field
- 10. Type the Quantity as 400
- 11. Specify the Amount as 2,24,720 and press Enter.
- 12. The Excise Details screen is displayed as shown:

Figure 4.4 Excise Details

The Basic Excise Duty and Cess amount is automatically calculated on the Assessable Value (computed based on the Quantity and Rate entered in the Voucher Creation screen). However, where separate Excise Duty & Cess ledgers are not created to record duty amounts, the additional cost in respect of Excise duty & cess amount is directly included in the purchase cost by apportioning it by Quantity or by Value (by altering the Purchase Value in the Rate Column). In such cases, the Assessable Value is required to be specified as Purchase Cost before Excise Duty and Cess Amount.

- Specify 1 in the RG 23D Entry No. field (The RG 23D Entry No. represents the display of this particular transaction in the relevant page of RG 23 D Register)
- Accept the Supplier Invoice No. as 457 and Supplier Invoice Date as 05-04-2012 (The Supplier Invoice No. & Supplier Invoice Date is defaulted from voucher screen)
- Specify 69 in the PLA/ RG 23D Entry No. field (This field represents the display of this particular transaction in the relevant page of RG 23 D Register of the supplier)
- Type the Assessable Value as Rs. 2,00,000 (Assessable Value [Basic Value of Goods]
   Qty x Rate i.e, 400MT X Rs. 500) and press Enter

The completed Excise Details subscreen is displayed as shown.

Figure 4.5 Completed Excise Details sub-screen

The Excise Duty, Education Cess and Secondary Education Cess amounts are automatically calculated on the basis of configurations in the stock item master.

However, in some cases though the excise duty is chargeable at a specified rate, the net burden on the buyer may be less than the prescribed percentage, in such cases Tally.ERP 9 provides the flexibility to modify the amount of tax manually.