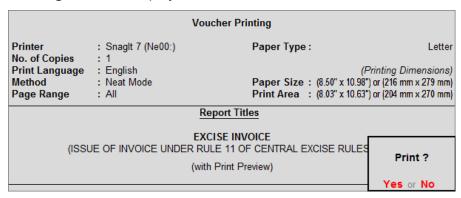

#### **Step 2: Print Sales Invoice**

The **Voucher Printing** screen is displayed as shown.

Figure 3.9 Voucher Printing screen

Press F12: Configure and ensure that the configuration options are enabled as shown.

Figure 3.10 Invoice Printing Configuration screen

- Accept the Invoice Printing Configuration screen
- Press Enter from the Voucher Printing screen to print Excise Invoice under Rule 11 of Central Excise Rules 2002