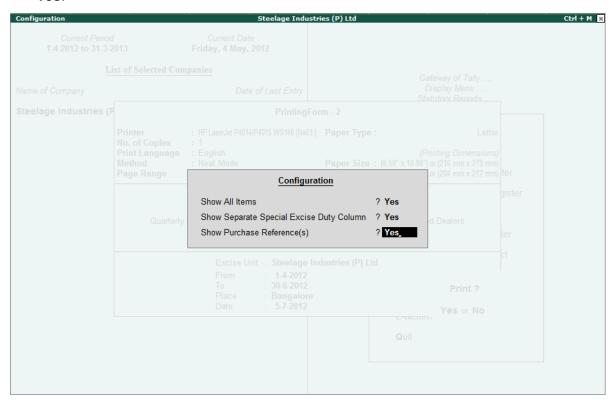

#### **Step 2: Print Sales Invoice**

The **Voucher Printing** screen is displayed as shown.

Figure 3.9 Voucher Printing screen

Press F12: Configure and ensure that the configuration options are enabled as shown.

Figure 3.10 Invoice Printing Configuration screen

- Accept the Invoice Printing Configuration screen
- Press Enter from the Voucher Printing screen to print Excise Invoice under Rule 11 of Central Excise Rules 2002