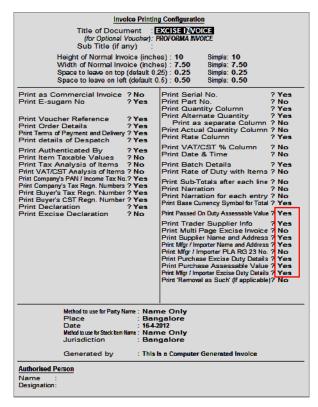

#### **Step 2: Print Sales Invoice**

The **Voucher Printing** screen is displayed as shown.

Figure 3.9 Voucher Printing screen

Press F12: Configure and ensure that the configuration options are enabled as shown.

Figure 3.10 Invoice Printing Configuration screen

- Accept the Invoice Printing Configuration screen
- Press Enter from the Voucher Printing screen to print Excise Invoice under Rule 11 of Central Excise Rules 2002