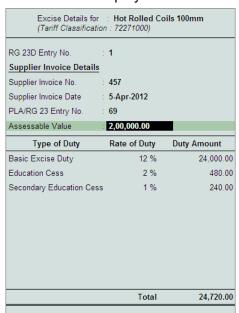

#### Example 1:

On 01/04/2012, the following excisable commodities were lying in the godown of M/s. Steelage Industries (P) Ltd.,

| Item<br>Description    | Qty. Purchased<br>(MT) | Rate<br>(Rs.) | Assessable<br>Value | Closing<br>Stock<br>(MT) | Supplier Invoice<br>No. & Date |
|------------------------|------------------------|---------------|---------------------|--------------------------|--------------------------------|
| Hot Rolled Coils 100mm | 400                    | 500           | 2,00,000            | 155                      | 487 dt. 02/03/2012             |

The Excise details of the supplier are as follows:

| Supplier Name & Address | Nature of<br>Purchase | Excise Regn. No. | Range          | Division | Commision-<br>erate |
|-------------------------|-----------------------|------------------|----------------|----------|---------------------|
| Sterling                | Manufacturer          | ACCLP0457NXM002  | Yeshw          | Yeshwa   | Bangalore -         |
| Steel Industries        |                       |                  | anth-<br>pur I | nthpur   | II                  |
| # 854                   |                       |                  | βα             |          |                     |
| Industrial Area,        |                       |                  |                |          |                     |
| Yeshwanthpura           |                       |                  |                |          |                     |
| Bangalore               |                       |                  |                |          |                     |

#### 13.In Excise Details screen,

- □ In **RG 23D Entry No.** field enter the entry number in RG 23D register of the Excise Dealer.
- Specify the Supplier Invoice No. as 487 (If the Invoice No. is given in the voucher screen, the same is populated automatically)
- Specify the Supplier Invoice Date as 02-03-2010
- Specify the PLA/RG 23D Entry No. of the supplier. Enter 256 in this field.
- Specify 155 MT as the Excise Opening Stock (the balance unsold stock lying in the godown as on 31st March)
- Press Enter to accept the Assessable Value as Rs. 2,00,000 (400 MT X Rs. 500)

The Stock Item Excise details screen is displayed as shown.

Figure 3.4 Excise Details screen

The Excise Duty and Education cess amounts are automatically calculated on the basis of configurations defined in the stock item master. However, in some cases, though the excise duty is chargeable at a specified rate, the net burden on the buyer may be less than such a percentage, in such cases Tally.ERP 9 provides the flexibility to modify the amount of tax.