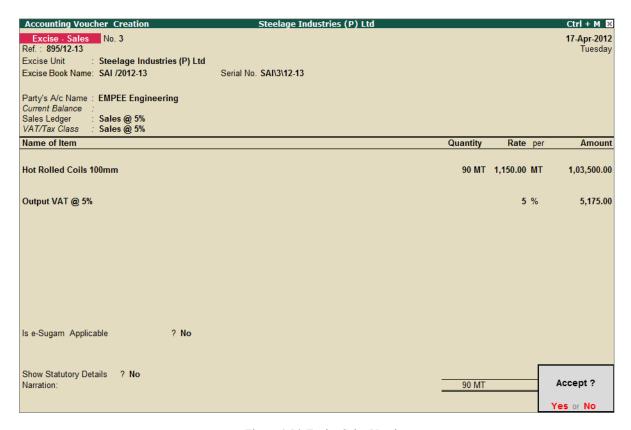

#### **Step 1: Create Sales Invoice**

Go to Gateway of Tally > Accounting Vouchers > Press F8: Sales

- 1. In Voucher Type sub screen select Excise-Sales from the List of Types
- 2. Press **F2** and change date to **03-04-2012**
- 3. Excise Unit field defaults Steelage Industries (P) Ltd. as selected in the Voucher Type
- 4. **Excise Book Name** field displays the name of the excise invoice book (SAI/2012-13) created for the Excise Unit.
- 5. **Serial No.** field displays the Rule 11 invoice Number e.g. **SAI\1\12-13**.
- 6. In the Party's A/c Name field select Decora Equipments
- 7. Specify the details of despatch in the **Despatch Details** screen

- 8. In the Sales Ledger field select **Sales @ 5%**, in the **VAT/Tax Class** field **Sales @ 5%** gets defaulted.
- 9. Select Hot Rolled Coils 100mm in the Name of the Item field and press Enter to view Supplier Details screen
- 10.In the Supplier Details screen
  - In Supplier Invoice Number/Date field select 487 from the List of Purchases

The completed **Excise Sales Invoice** screen is displayed as shown.

Figure 3.8 Completed Excise Sales Voucher Screen

Press Enter to accept the voucher