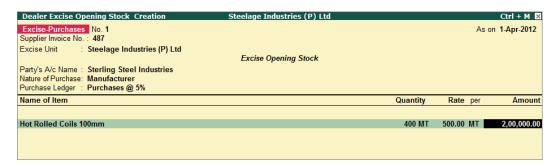

Figure 3.2 Selection of Nature of Purchase

- 7. In the Purchase Ledger field select Purchases @ 5%
- 8. In the Name of Item field select Hot Rolled Coils 100mm
- 9. Enter the Purchase Quantity in the field Quantity, i.e. quantity purchased from the supplier
- 10. Specify the purchase rate in the Rate field
- 11. Amount is calculated and displayed automatically

Figure 3.3 Excise Opening Stock Creation screen