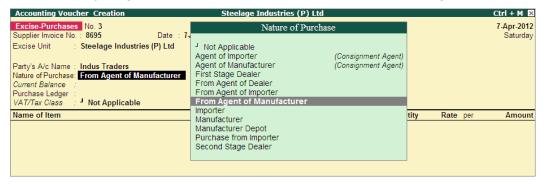

Figure 3.1 Excise – Suppliers Details Screen

- 5. Accept the Supplier's Details screen
- 6. In the **Nature of Purchase** field **Manufacturer** is defaulted, as defined in the ledger master which can be changed.

Figure 3.2 Selection of Nature of Purchase

- 7. In the Purchase Ledger field select Purchases @ 5%
- 8. In the Name of Item field select Hot Rolled Coils 100mm
- 9. Enter the Purchase Quantity in the field Quantity, i.e. quantity purchased from the supplier
- 10. Specify the purchase rate in the Rate field
- 11. Amount is calculated and displayed automatically