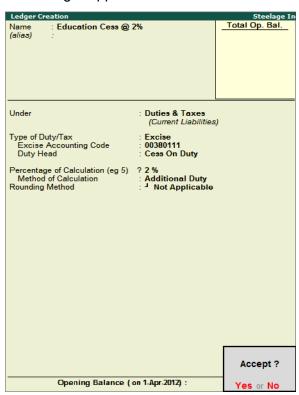

#### In Duty Details screen

- Select Ad Valorem as the Valuation Type
- Select the Basic Excise Duty in the Type of Duty filed from the List of Excise Duty classifications
- Specify the Applicable From date 1-4-2012
- Specify the Rate of Duty as 12%
- Method of Calculation Assessable Value will be defaulted automatically based on the Type of Duty selected.
- Select the Education Cess as the second duty in the Type of Duty filed from the List of Excise Duty classifications
- Specify the Applicable From date 1-4-2012
- Specify the Rate of Duty as 2%

- Method of Calculation On Duty Value will be defaulted automatically based on the Type of Duty selected.
- Select the Secondary Education Cess as the third duty in the Type of Duty filed from the List of Excise Duty classifications.
- Specify the Applicable From date 1-4-2012
- Specify the Rate of Duty as 1%
- Method of Calculation On Duty Value will be defaulted automatically based on the Type of Duty selected