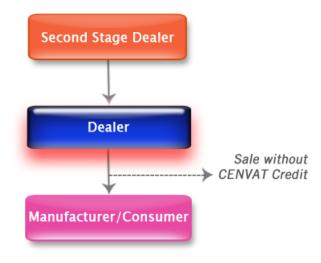

# Second Stage Dealer

A Second Stage Dealer is a dealer who purchases the goods from a first stage dealer.

Eventually, the manufacturer or producer can utilize the CENVAT credit for payment of duty of excise on any final product.

Consider the following diagrams to understand the mechanism of passing of CENVAT Credit by various dealers of excisable goods.

# **Purchases from Second Stage Dealer**

# Purchase from Second Stage Dealer

Figure 1.6 Chart showing Purchases from Second Stage Dealer