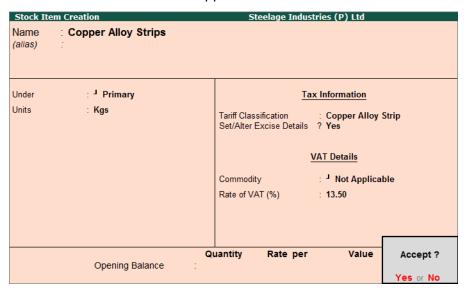

#### Go to Gateway of Tally > Inventory Info. > Stock Items > Create

- 1. Enter the Name of the stock item as Copper Alloy Strips
- 2. Specify the Group as Primary
- 3. Define the **Units** as **Kgs**
- 4. In the Tariff Classification field select Copper Alloy Strip from the List of Tariff Classifications
- 5. Enable Set/Alter Excise Details to Yes and press Enter to view Excise Details screen
- 6. In the Excise Details screen
  - Excise Unit Name: By default Tally.ERP 9 displays Steelage Industries (P) Ltd. as Excise Unit Name.
  - Reporting UOM: In this field select the appropriate Reporting UOM.
  - Set/Alter Duty Details: Set this field to Yes to view the Duty Details screen
  - In Duty Details screen
    - Select Ad Valorem as the Valuation Type
    - Select the Countervailing Duty (CVD) in the Type of Duty filed from the List of Excise Duty classifications
    - Specify the Applicable From date 1-4-2012
    - Specify the Rate of Duty as 12%

- Method of Calculation Assessable Value will be defaulted automatically based on the Type of Duty selected.
- Select the Education Cess on CVD as the second duty in the Type of Duty filed from the List of Excise Duty classifications
- Specify the Applicable From date 1-4-2012
- Specify the Rate of Duty as 2%
- Method of Calculation On Duty Value will be defaulted automatically based on the Type of Duty selected.
- Select the Secondary Education Cess on CVD as the third duty in the Type of Duty filed from the List of Excise Duty classifications.
- Specify the Applicable From date 1-4-2012
- Specify the Rate of Duty as 1%
- Method of Calculation On Duty Value will be defaulted automatically based on the Type of Duty selected
- Select the Additional Duty (Imports) as the fourth duty in the Type of Duty filed from the List of Excise Duty classifications.
- Specify the Applicable From date 1-4-2012
- Specify the Rate of Duty as 4%
- **Method of Calculation On Duty Value** will be defaulted automatically based on the Type of Duty selected

Figure 2.15 Excise Duty Details Screen

- 7. Accept the Excise Duty Details screen
- 8. In the Rate of VAT (%) field enter the VAT rate as 13.5%

The completed Stock Item creation screen appears as shown: