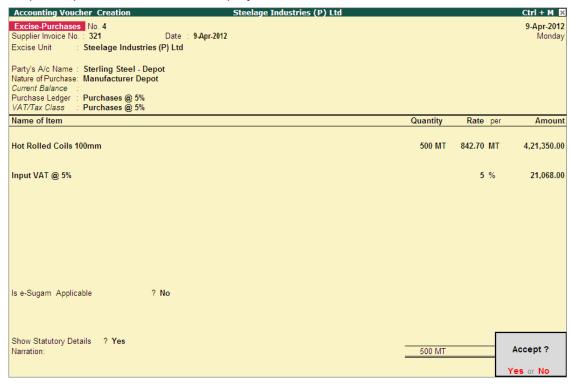

#### **Step 1: Create Sales Invoice**

Go to Gateway of Tally > Accounting Vouchers > Press F8: Sales

- 1. In Voucher Type sub screen select Excise-Sales from the List of Types
- 2. Press **F2** and change date to **03-04-2012**
- 3. Excise Unit field defaults Steelage Industries (P) Ltd. as selected in the Voucher Type
- 4. **Excise Book Name** field displays the name of the excise invoice book (SAI/2012-13) created for the Excise Unit.
- 5. **Serial No.** field displays the Rule 11 invoice Number e.g. **SAI\1\12-13**.
- 6. In the Party's A/c Name field select Decora Equipments
- 7. Specify the details of despatch in the **Despatch Details** screen

- 8. In the Sales Ledger field select **Sales @ 5%**, in the **VAT/Tax Class** field **Sales @ 5%** gets defaulted.
- 9. Select Hot Rolled Coils 100mm in the Name of the Item field and press Enter to view Supplier Details screen
- 10.In the Supplier Details screen
  - In Supplier Invoice Number/Date field select 487 from the List of Purchases