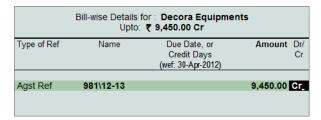

Figure 4.3 Excise Purchase Voucher - Nature of Purchase selection

- 8. Select **Purchases @ 5%** in the **Purchase Ledger** field, the **VAT/Tax Class** appears by default as **Purchases @ 5%** based on the predefinition in ledger master.
- 9. Select Hot Rolled Coils 100mm in the Name of Item field
- 10. Type the Quantity as 400
- 11. Specify the Amount as 2,24,720 and press Enter.
- 12. The Excise Details screen is displayed as shown:

Figure 4.4 Excise Details

The Basic Excise Duty and Cess amount is automatically calculated on the Assessable Value (computed based on the Quantity and Rate entered in the Voucher Creation screen). However, where separate Excise Duty & Cess ledgers are not created to record duty amounts, the additional cost in respect of Excise duty & cess amount is directly included in the purchase cost by apportioning it by Quantity or by Value (by altering the Purchase Value in the Rate Column). In such cases, the Assessable Value is required to be specified as Purchase Cost before Excise Duty and Cess Amount.

- Specify 1 in the RG 23D Entry No. field (The RG 23D Entry No. represents the display of this particular transaction in the relevant page of RG 23 D Register)
- Accept the Supplier Invoice No. as 457 and Supplier Invoice Date as 05-04-2012 (The Supplier Invoice No. & Supplier Invoice Date is defaulted from voucher screen)
- Specify 69 in the PLA/ RG 23D Entry No. field (This field represents the display of this particular transaction in the relevant page of RG 23 D Register of the supplier)
- Type the Assessable Value as Rs. 2,00,000 (Assessable Value [Basic Value of Goods]
   Qty x Rate i.e, 400MT X Rs. 500) and press Enter

The completed Excise Details subscreen is displayed as shown.

Figure 4.5 Completed Excise Details sub-screen

The Excise Duty, Education Cess and Secondary Education Cess amounts are automatically calculated on the basis of configurations in the stock item master.

However, in some cases though the excise duty is chargeable at a specified rate, the net burden on the buyer may be less than the prescribed percentage, in such cases Tally.ERP 9 provides the flexibility to modify the amount of tax manually.