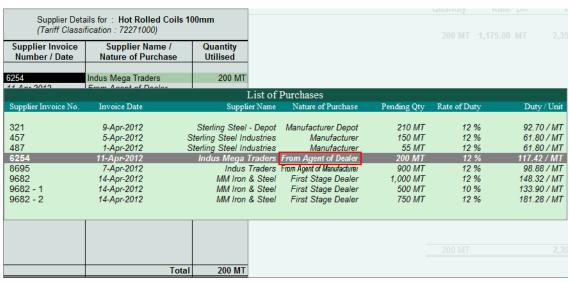

- 8. In the Sales Ledger field select **Sales @ 5%**, in the **VAT/Tax Class** field **Sales @ 5%** gets defaulted.
- 9. Select Hot Rolled Coils 100mm in the Name of the Item field and press Enter to view Supplier Details screen
- 10.In the Supplier Details screen
  - In Supplier Invoice Number/Date field select 487 from the List of Purchases

Figure 3.6 Suppliers Details Screen

Specify the Quantity Utilised as 100 MT

The **Supplier Details** screen is displayed as shown.

Figure 3.7 Supplier Details screen with Quantity